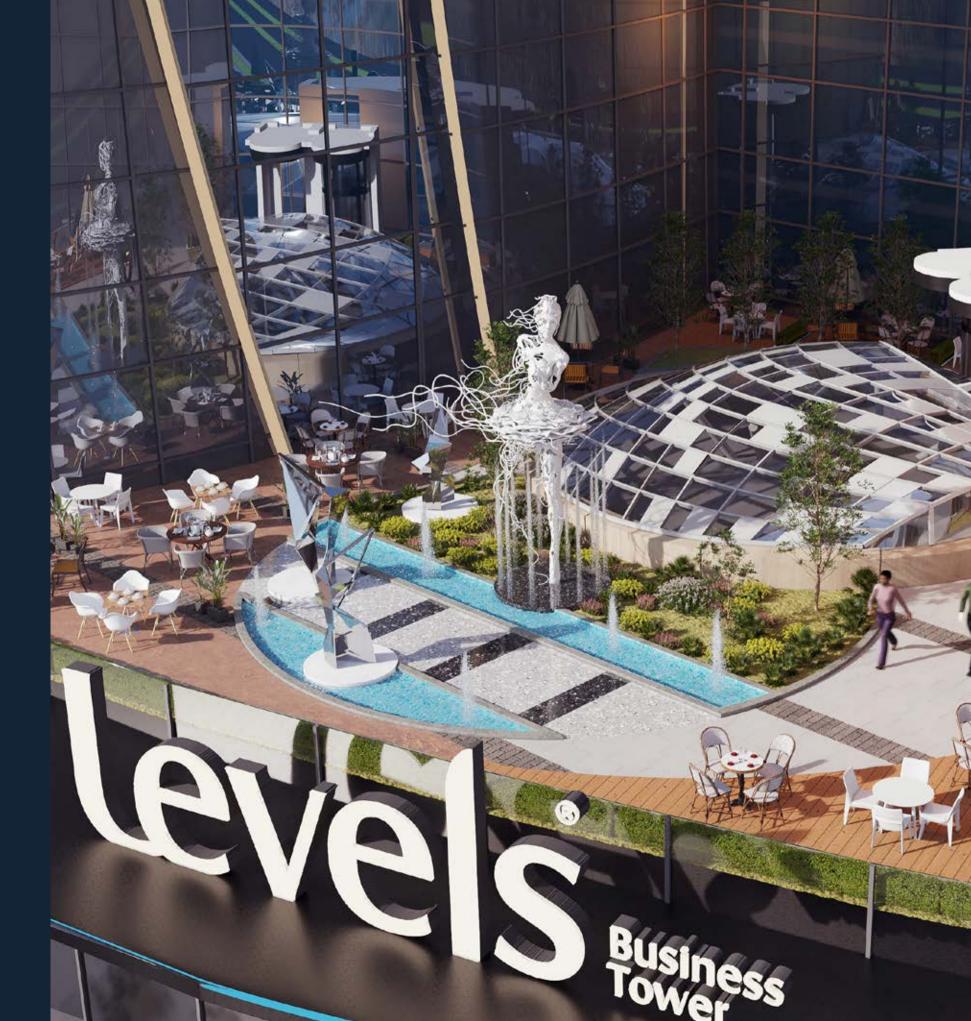

# Business Tower

4 minutes away from the government district and Misr Mosque.
3 minutes away from Al Masa Hotel.

The only land in the tourist towers that has a pedestrian bridge passing by Green River to Down Town.

Levels is located at the first row of the Downtown towers, the new administrative capital, and on the northern axis of Bin Zayed and the Green River. with an open view of the Green River.

### Elite Luxurious Design

Urbnlanes takes pride in developing long-term plans and implementing strategies that will help achieving goals of our tenants. The tower is a representation for innovation, utilizing a luxurious life style and the latest trends of corporate spaces.

The design incorporates natural abstract elements into the heart and soul of the building as every few levels are Divided into themed, named zones. Starting with Levels Mall, the white edition interior design for the commercial area. Followed by Selene, the grey edition interior for office spaces. Then comes Sol with a black edition interior design for the admin spaces. Last but not least Arura, the colorful interior design for the sky lounge, admin offices and hotel apartments.