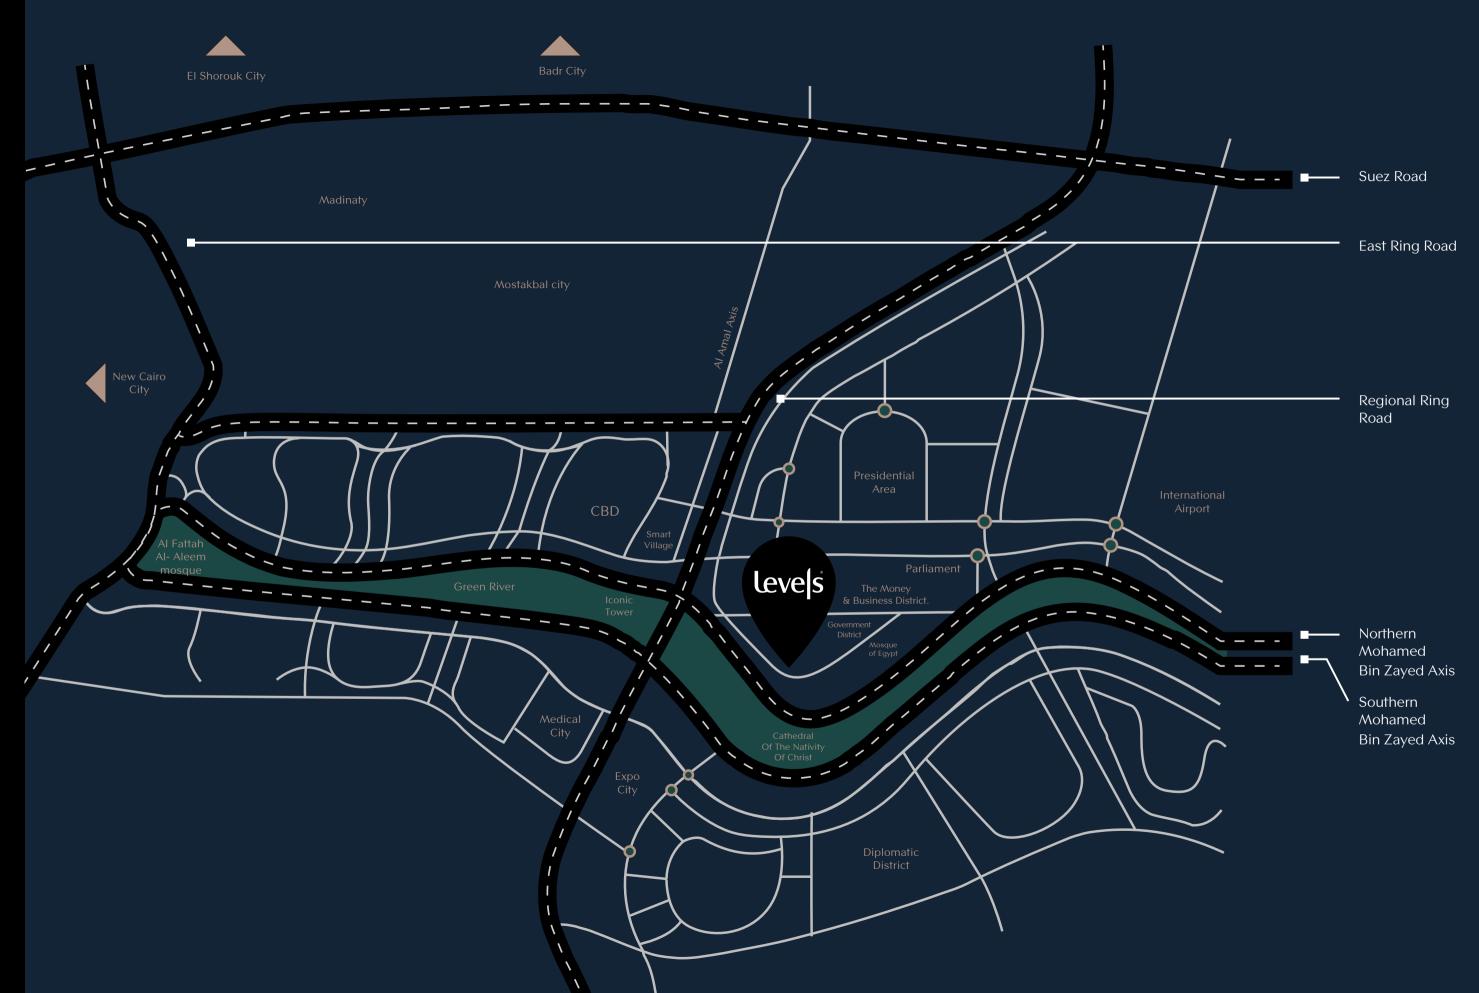

# Neighborhood

The New Administrative Capital is set to become a new center of excellence for living in Egypt and beyond. It will feature a fully-integrated capital with world-class residential, commercial, medical, financial, and educational institutions. Moreover, an independent international airport, a modern train station that is connected to Egypt's railway system and it will use the most advanced technology to provide the first central security system. It is expected to attract 40 million people upon completion.

4 minutes away from the government district and Misr Mosque.
3 minutes away from Al Masa Hotel.

The only land in the tourist towers that has a pedestrian bridge passing by Green River to Down Town.

Levels is located at the first row of the Downtown towers, the new administrative capital, and on the northern axis of Bin Zayed and the Green River. with an open view of the Green River.