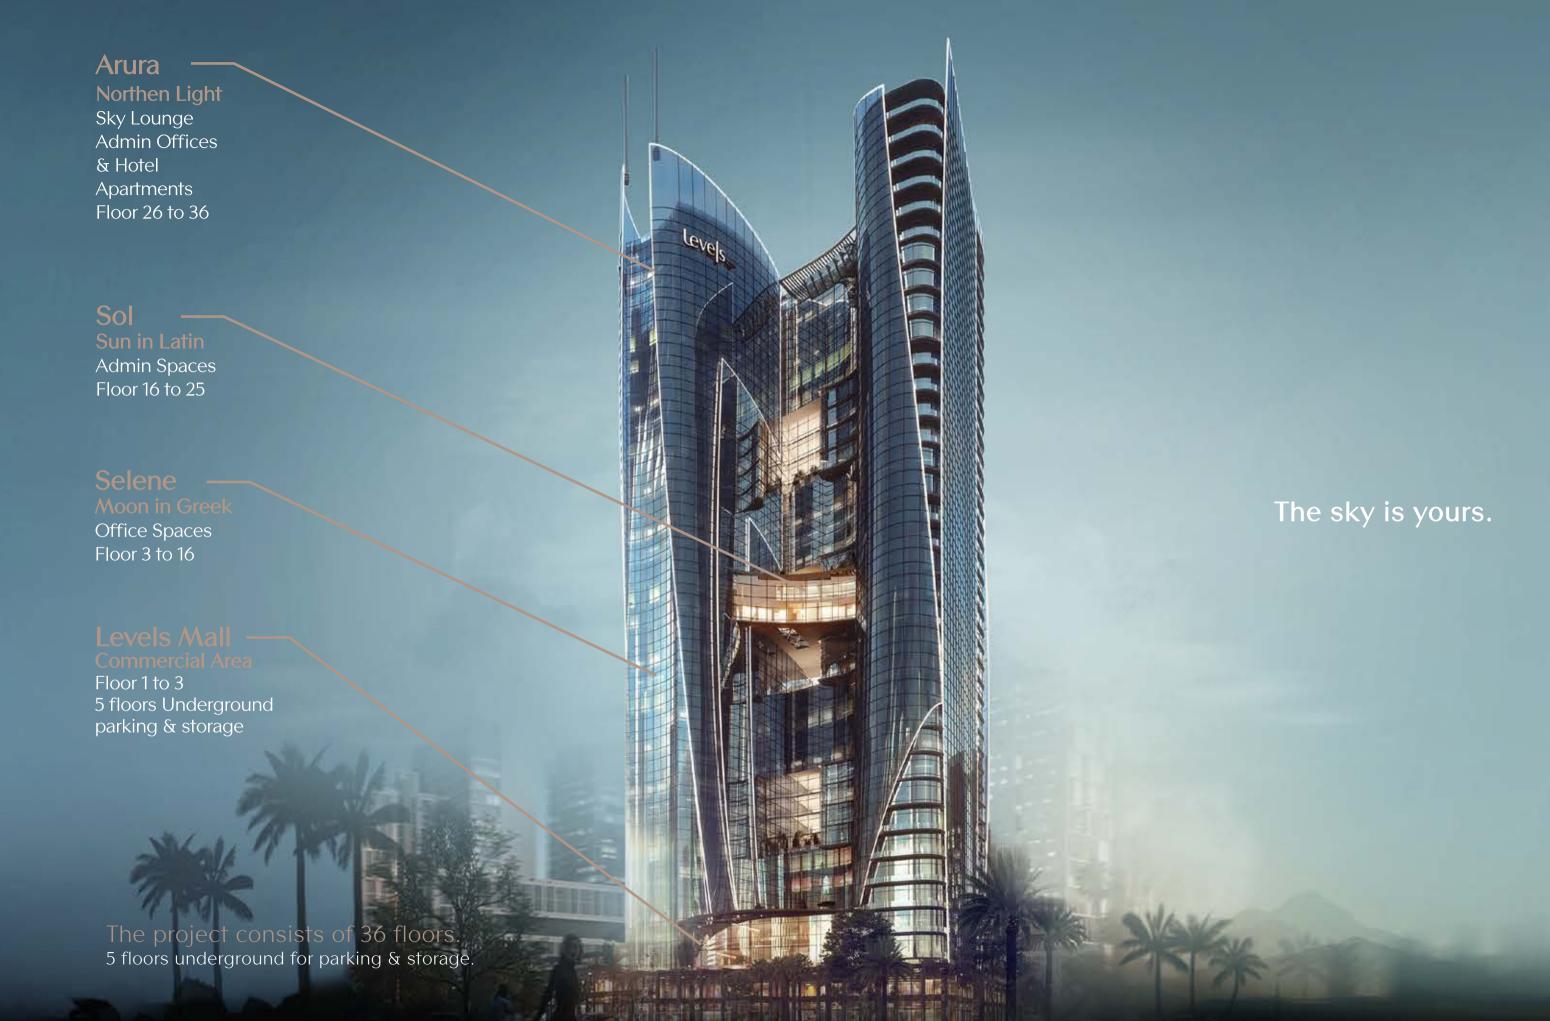

The design incorporates natural abstract elements into the heart and soul of the building as every few levels are Divided into themed, named zones. Starting with Levels Mall, the white edition interior design for the commercial area. Followed by Selene, the grey edition interior for office spaces. Then comes Sol with a black edition interior design for the admin spaces. Last but not least Arura, the colorful interior design for the sky lounge, admin offices and hotel apartments.

## Levels Mall

White edition interior

Commercial Area
Floor 1 to 3
5 floors Underground parking & storage

## Selene

Moon in Greek

Grey edition interior

Office Spaces Floor 3 to 16

Sol Sun in Latin

Black edition interior

Admin Spaces Floor 16 to 25

## Arura

Northen Light

Colorful edition interior

Sky Lounge Admin Offices & Hotel Apartments Floor 26 to 36

Lay back and recuperate.

VIP lounge
Cigar lounge
Espresso lounge
Meeting rooms

Tilted floor Glass room Glass bridge