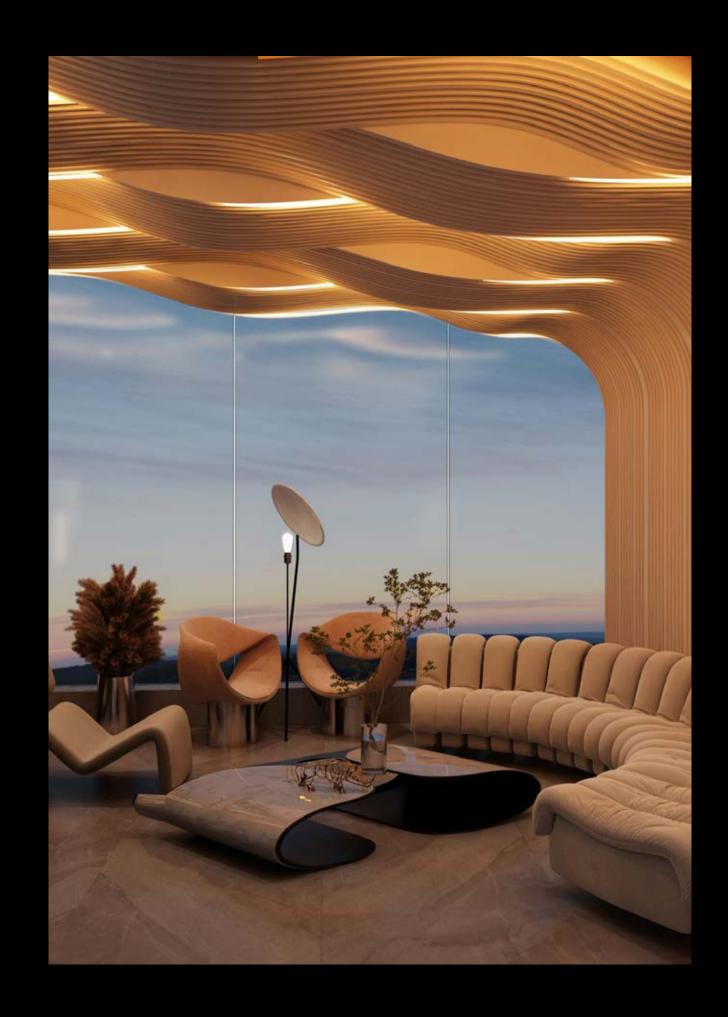

## Arura

Northen Light

Colorful edition interior

Sky Lounge Admin Offices & Hotel Apartments Floor 26 to 36

Lay back and recuperate.

VIP lounge
Cigar lounge
Espresso lounge
Meeting rooms

Tilted floor Glass room Glass bridge