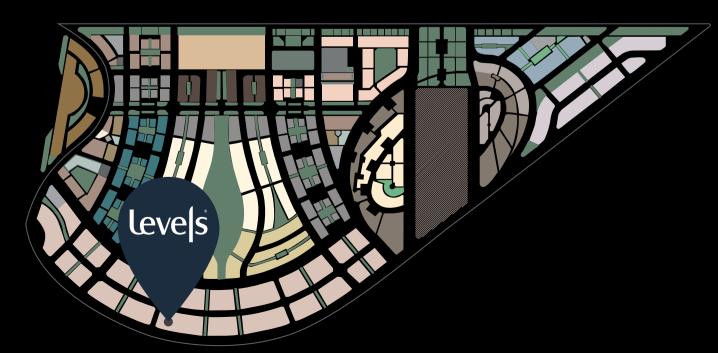

4 minutes away from the government district and Misr Mosque.
3 minutes away from Al Masa Hotel.

The only land in the tourist towers that has a pedestrian bridge passing by Green River to Down Town.

Levels is located at the first row of the Downtown towers, the new administrative capital, and on the northern axis of Bin Zayed and the Green River. with an open view of the Green River.