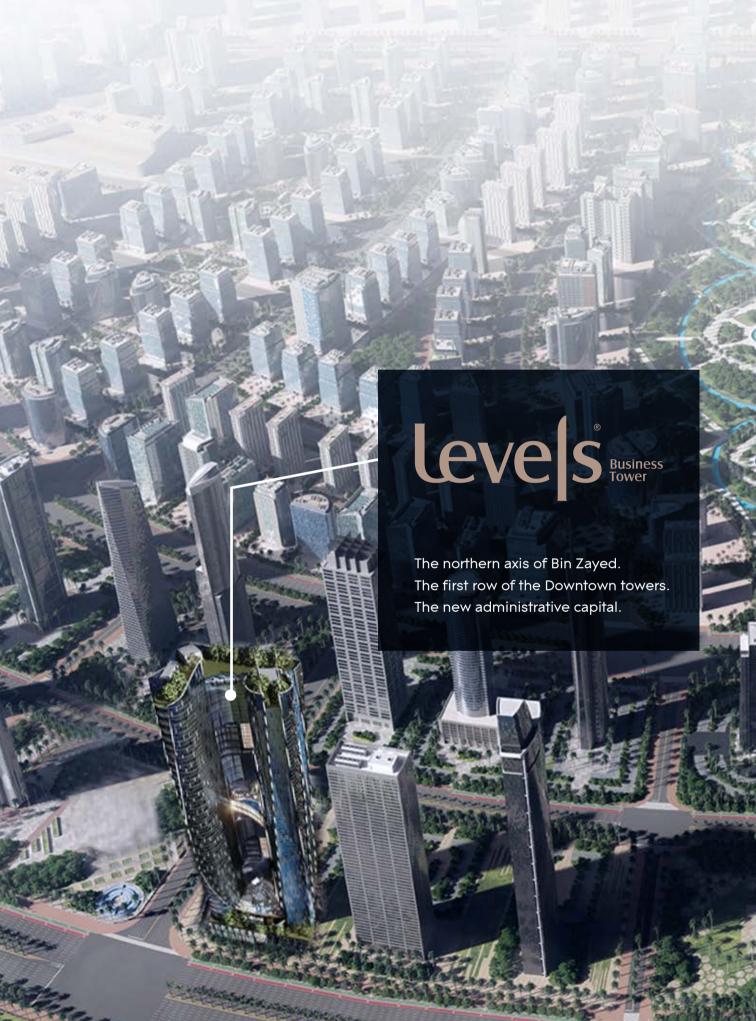

# Neighborhood

The New Administrative Capital is set to become a new center of excellence for living in Egypt and beyond. It will feature a fully-integrated capital with world-class residential, commercial, medical, financial, and educational institutions. Moreover, an independent international airport, a modern train station that is connected to Egypt's railway system and it will use the most advanced technology to provide the first central security system. It is expected to attract 40 million people upon completion.

4 minutes away from the government district and Misr Mosque.
3 minutes away from Al Masa Hotel.

The only land in the tourist towers that has a pedestrian bridge passing by Green River to Down Town.

Levels is located at the first row of the Downtown towers, the new administrative capital, and on the northern axis of Bin Zayed and the Green River. with an open view of the Green River.