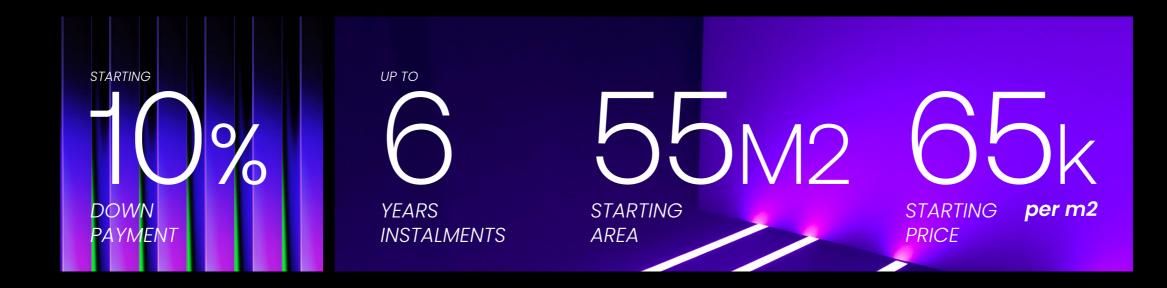

# STARTING FROM

TOTAL LAND AREA /

4780m2 BUILT UP AREA [BUA] / 2,330m2

All lanes lead to

## DETAILS

The total 2,330 m2 built up area of Eastlane comprises 3 floors of administrative offices along with retail shops, restaurants, pharmacies and banks as well as a gym and a premium hypermarket.