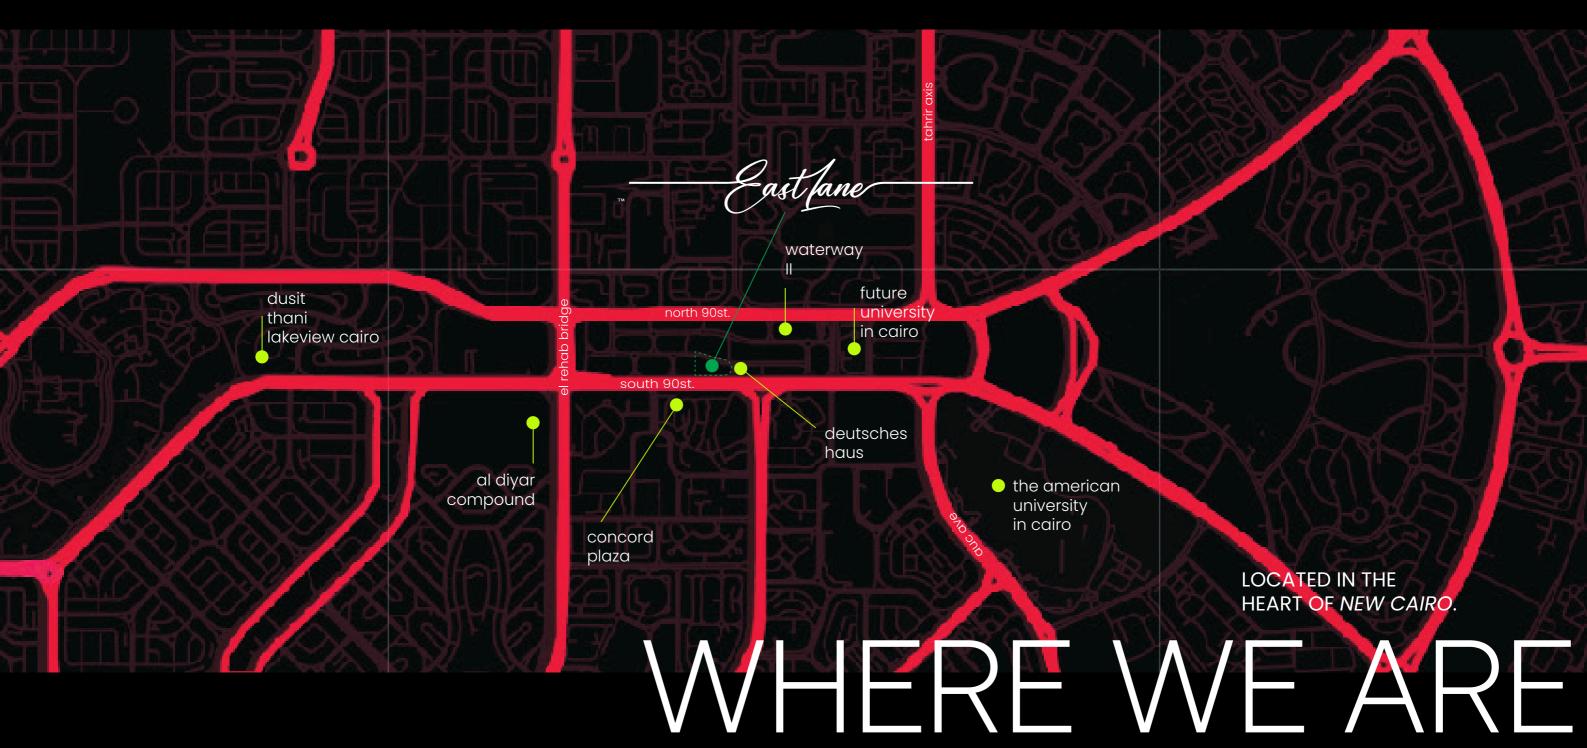

## ABOUT EASTLANE

EastLane is constituted of 2 commercial floors and 3 administrative floors with an investment of 2 Billion Egyptian Pounds.

Overlooking South 90 street, it is situated right in front of Concord Plaza and next to Deutsch House and Mahmoud El Far supermarket which makes it in the center of a vibrant and active area.

#### LOCATED IN THE HEART OF NEW CAIRO.

Eastlane

All lanes lead to **us** 