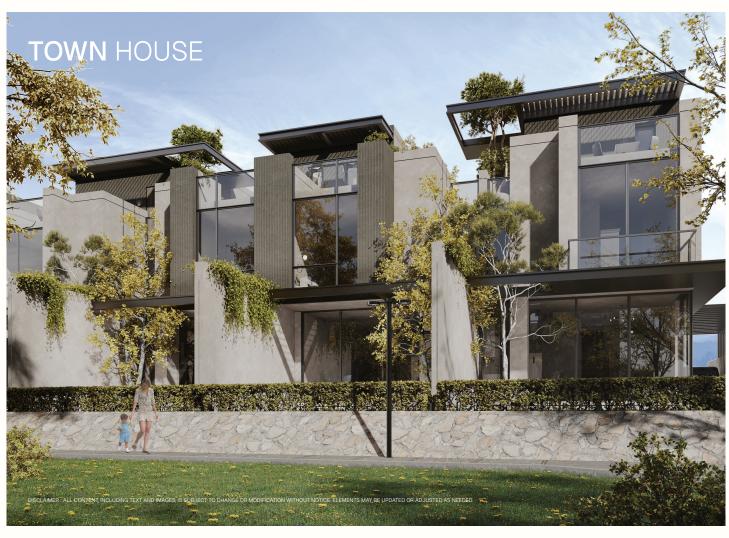

GROUND FLOOR AREA

73.00 M<sup>2</sup>



#### **NOI VILLA**

### UPPER FIRST FLOOR

UPPER VILLA BUA =

191.00 M<sup>2</sup>

ROOM DIMENSIONS MASTER BEDROOM 6.05 X 3.68 M<sup>2</sup> 02 MASTER BATHROOM03 MASTER TERRACE 2.70 X 1.70 M<sup>2</sup> 1.05 X 3.15 M<sup>2</sup> BEDROOM 01 4.04 X 4.00 M<sup>2</sup> 3.75 X 4.00 M<sup>2</sup> 04 05 BEDROOM 02 BATHROOM 1.62 X 2.60 M<sup>2</sup> 06 CORRIDOR 4.25 X 2.50 M<sup>2</sup> 07



#### **NOI VILLA**

### UPPER PENTHOUSE

ROOM DIMENSIONS 01 LIVING AREA
02 BATHROOM
03 STAIR LOBBY AND KITCHENETTE 5.10 X 3.58 M<sup>2</sup> 2.75 X 1.70 M<sup>2</sup>

1.80 X 3.60 M<sup>2</sup>

PENTHOUSE AREA 38.00 M<sup>2</sup> 191.00 M<sup>2</sup> 36.00 M<sup>2</sup> ROOF TERRACE AREA TOTAL USABLE AREA 227.00 M<sup>2</sup> UPPER VILLA BUA = 191.00 M<sup>2</sup>











### GROUND FLOOR / TYPE A **1**

BUA =  $192M^2$ 

|    | ROOM                           | DIMENSIONS                 |
|----|--------------------------------|----------------------------|
| 01 | ENTRANCE HALL                  | 5.25 X 1.55 M <sup>2</sup> |
| 02 | CASUAL RECEPTION & DINING AREA | 6.00 X 6.50 M <sup>2</sup> |
| 03 | GUEST TOILET                   | 1.62 X 2.05 M <sup>2</sup> |
| 04 | KITCHEN                        | 3.75 X 3.30 M <sup>2</sup> |
|    |                                |                            |

GROUND FLOOR AREA 72.00 M<sup>2</sup>



### **TOWN HOUSE**

FIRST FLOOR AREA WITH TERRACE

### FIRST FLOOR / TYPE A

BUA =  $192M^2$ 

|      | ROOM            | DIMENSIONS                 |
|------|-----------------|----------------------------|
| 01   |