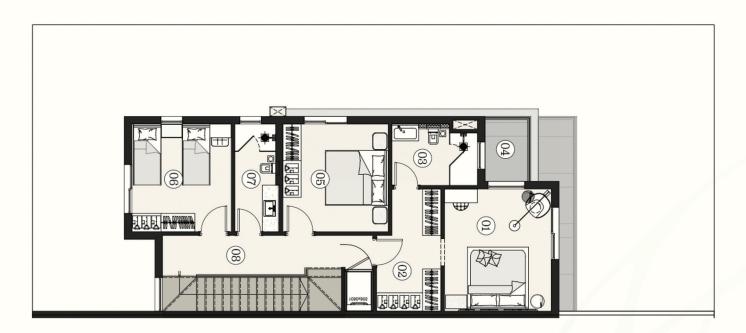

### LOWER FIRST FLOOR

LOWER VILLA BUA =

152.00M<sup>2</sup>

|    | ROOM            | DIMENSIONS                 |
|----|-----------------|----------------------------|
| 01 | MASTER BEDROOM  | 6.05 X 3.68 M <sup>2</sup> |
| 02 | MASTER BATHROOM | 2.15 X 3.00 M <sup>2</sup> |
| 03 | MASTER TERRACE  | 0.95 X 2.47 M <sup>2</sup> |
| 04 | BEDROOM 01      | 3.75 X 4.00 M <sup>2</sup> |
| 05 | BEDROOM 02      | 3.85 X 4.08 M <sup>2</sup> |
| 06 | BATHROOM        | 1.57 X 2.60 M <sup>2</sup> |
| 07 | CORRIDOR        | 4.25 X 2.50 M <sup>2</sup> |
|    |                 |                            |

LOWER FIRST FLOOR AREA