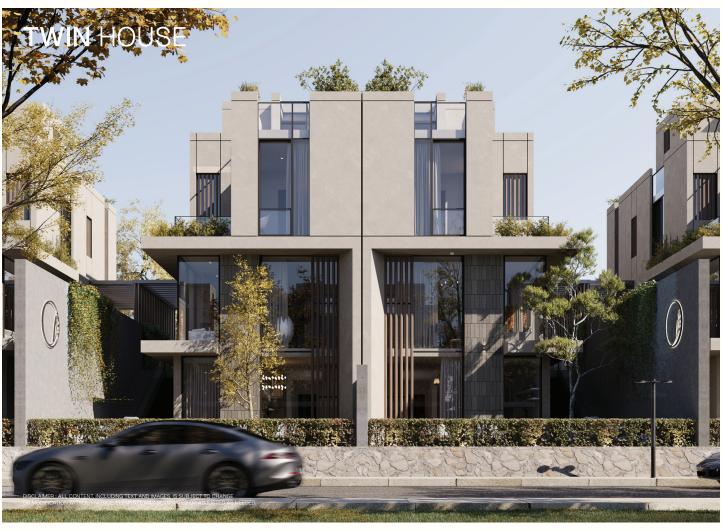

### BASEMENT FLOOR

TW01 BUA = 327.00 M<sup>2</sup>

|     | ROOM               | DIMENSIONS                 |
|-----|--------------------|----------------------------|
| 01  | FAMILY LIVING AREA | 5.82 X 6.50 M <sup>2</sup> |
| 02  | POWDER ROOM        | 1.75 X 2.60M <sup>2</sup>  |
| 03  | GUEST TOILET       | 1.75 X 2.20M <sup>2</sup>  |
| 04  | CORRIDOR           | 7.10 X 1.26 M <sup>2</sup> |
| 05  | MAID BEDROOM       | 1.87 X 2.10 M <sup>2</sup> |
| 06  | MAID BATHROOM      | 1.87 X 1.35 M <sup>2</sup> |
| 07  | GUEST BEDROOM      | 3.61 X 4.66 M <sup>2</sup> |
| 80  | GUEST BATHROOM     | 1.57 X 3.45 M <sup>2</sup> |
| 09  | DRIVERS BEDROOM    | 2.50 X 4.00 M <sup>2</sup> |
| 10  | DRIVERS BATHROOM   | 2.06 X 1.40 M <sup>2</sup> |
| BAS | SEMENT FLOOR AREA  | 117.00 M <sup>2</sup>      |

### TWIN VILLA 01

### GROUND FLOOR

TW01 BUA = 327.00 M<sup>2</sup>

| оом              | DIMENSIONS                                                      |
|------------------|-----------------------------------------------------------------|
| NTRANCE LOBBY    | 5.20 X 1.95 M <sup>2</sup>                                      |
| IVING AND DINING | 7.15 X 6.50 M <sup>2</sup>                                      |
| ITCHEN           | 3.70 X 2.75 M <sup>2</sup>                                      |
| GUEST TOILET     | 1.43 X 2.45 M <sup>2</sup>                                      |
| ERRACE           | 1.50 X 6.50 M <sup>2</sup>                                      |
|                  | NOOM INTRANCE LOBBY IVING AND DINING ITCHEN BUEST TOILET ERRACE |