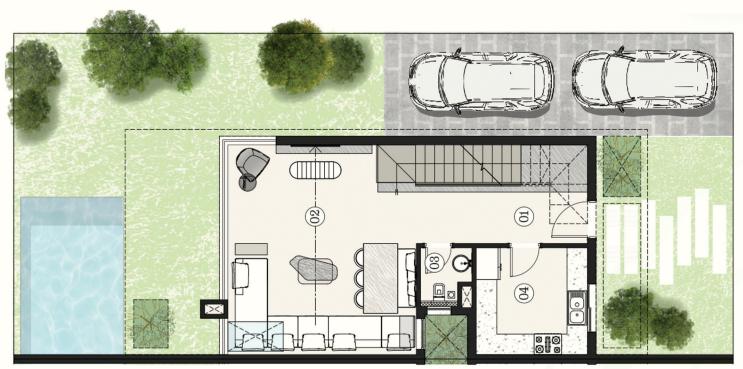

### GROUND FLOOR / TYPE A **1**

BUA =  $192M^2$ 

|    | ROOM                           | DIMENSIONS                 |
|----|--------------------------------|----------------------------|
| 01 | ENTRANCE HALL                  | 5.25 X 1.55 M <sup>2</sup> |
| 02 | CASUAL RECEPTION & DINING AREA | 6.00 X 6.50 M <sup>2</sup> |
| 03 | GUEST TOILET                   | 1.62 X 2.05 M <sup>2</sup> |
| 04 | KITCHEN                        | 3.75 X 3.30 M <sup>2</sup> |
|    |                                |                            |

GROUND FLOOR AREA 72.00 M<sup>2</sup>