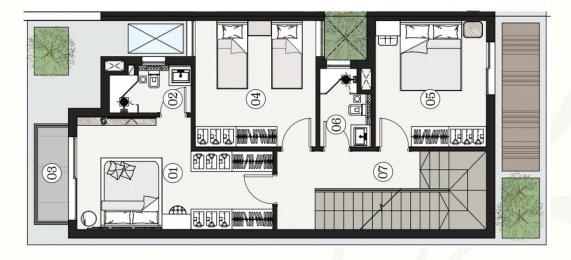

### FIRST FLOOR / TYPE A

BUA =  $192M^2$ 

|      | ROOM            | DIMENSIONS                 |
|------|-----------------|----------------------------|
| 01   | MASTER BEDROOM  | 6.05 X 3.80 M <sup>2</sup> |
| 02   | MASTER BATHROOM | 2.70 X 1.70 M <sup>2</sup> |
| 03   | MASTER TERRACE  | 2.94 X 1.00 M <sup>2</sup> |
| 04   | BEDROOM 01      | 4.04 X 3.90 M <sup>2</sup> |
| 05   | BEDROOM 02      | 3.75 X 3.90 M <sup>2</sup> |
| 06   | BATHROOM        | 1.62 X 2.60 M <sup>2</sup> |
| 07   | CORRIDOR        | 1.20 X 4.25 M <sup>2</sup> |
|      |                 |                            |
| FIR: | ST FLOOR AREA   | 77.00 M <sup>2</sup>       |

### FIRST FLOOR / TYPE B'

BUA =  $188M^2$ 

|    | ROOM            | DIMENSIONS                 |
|----|-----------------|----------------------------|
| 01 | MASTER BEDROOM  | 6.05 X 3.80 M <sup>2</sup> |
| 02 | MASTER BATHROOM | 2.70 X 1.70 M <sup>2</sup> |
| 03 | BEDROOM 01      | 4.04 X 3.90 M <sup>2</sup> |
| 04 | BEDROOM 02      | 3.75 X 3.90 M <sup>2</sup> |
| 05 | BATHROOM        | 1.62 X 2.60 M <sup>2</sup> |
| 06 | CORRIDOR        | 1.20 X 4.25 M <sup>2</sup> |
|    |                 |                            |

### FIRST FLOOR / TYPE A R

BUA =  $170M^2$ 

|    | ROOM            | DIMENSIONS                 |
|----|-----------------|----------------------------|
| 01 | MASTER BEDROOM  | 6.05 X 3.80 M <sup>2</sup> |
| 02 | MASTER BATHROOM | 2.70 X 1.70 M <sup>2</sup> |
| 03 | MASTER TERRACE  | 2.94 X 1.00 M <sup>2</sup> |
| 04 | BEDROOM 01      | 4.04 X 3.90 M <sup>2</sup> |
| 05 | BEDROOM 02      | 3.75 X 3.90 M <sup>2</sup> |
| 06 | BATHROOM        | 1.62 X 2.60 M <sup>2</sup> |
| 07 | CORRIDOR        | 1.20 X 4.25 M <sup>2</sup> |
|    |                 |                            |
|    |                 |                            |

### FIRST FLOOR / TYPE B'

BUA =  $165M^2$ 

|    | ROOM            | DIMENSIONS                 |
|----|-----------------|----------------------------|
| 01 | MASTER BEDROOM  | 6.05 X 3.80 M <sup>2</sup> |
| 02 | MASTER BATHROOM | 2.70 X 1.70 M <sup>2</sup> |
| 03 | BEDROOM 01      | 4.04 X 3.90 M <sup>2</sup> |
| 04 | BEDROOM 02      | 3.75 X 3.90 M <sup>2</sup> |
| 05 | BATHROOM        | 1.62 X 2.60 M <sup>2</sup> |
| 06 | CORRIDOR        | 1.20 X 4.25 M <sup>2</sup> |
|    |                 |                            |