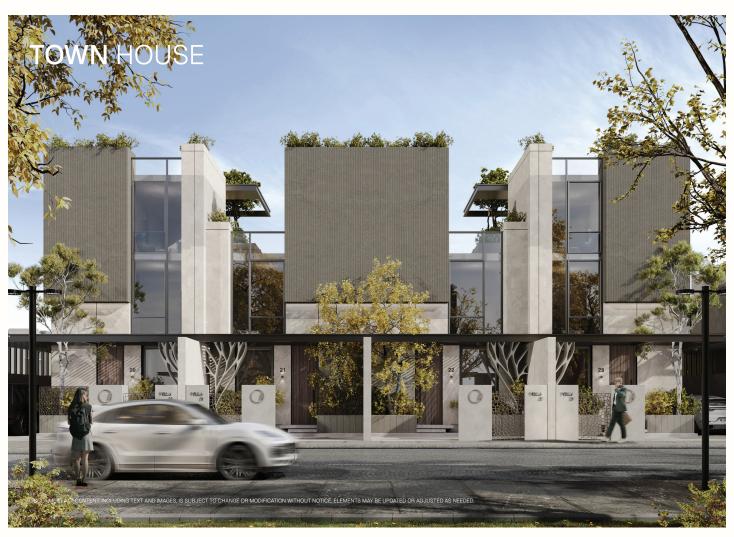

R GROUND FLOOR AREA

73.00 M<sup>2</sup>



#### **NOI VILLA**

### UPPER FIRST FLOOR

UPPER VILLA BUA =

191.00 M<sup>2</sup>

ROOM DIMENSIONS MASTER BEDROOM 6.05 X 3.68 M<sup>2</sup> 02 MASTER BATHROOM03 MASTER TERRACE 2.70 X 1.70 M<sup>2</sup> 1.05 X 3.15 M<sup>2</sup> BEDROOM 01 4.04 X 4.00 M<sup>2</sup> 3.75 X 4.00 M<sup>2</sup> 04 05 BEDROOM 02 BATHROOM 1.62 X 2.60 M<sup>2</sup> 06 CORRIDOR 4.25 X 2.50 M<sup>2</sup> 07



#### **NOI VILLA**

### UPPER PENTHOUSE

ROOM DIMENSIONS 01 LIVING AREA
02 BATHROOM
03 STAIR LOBBY AND KITCHENETTE 5.10 X 3.58 M<sup>2</sup> 2.75 X 1.70 M<sup>2</sup>

1.80 X 3.60 M<sup>2</sup>

PENTHOUSE AREA 38.00 M<sup>2</sup> 191.00 M<sup>2</sup> 36.00 M<sup>2</sup> ROOF TERRACE AREA TOTAL USABLE AREA 227.00 M<sup>2</sup> UPPER VILLA BUA = 191.00 M<sup>2</sup>











### GROUND FLOOR / TYPE A **1**

BUA =  $192M^2$ 

|    | ROOM                           | DIMENSIONS                 |
|----|--------------------------------|----------------------------|
| 01 | ENTRANCE HALL                  | 5.25 X 1.55 M <sup>2</sup> |
| 02 | CASUAL RECEPTION & DINING AREA | 6.00 X 6.50 M <sup>2</sup> |
| 03 | GUEST TOILET                   | 1.62 X 2.05 M <sup>2</sup> |
| 04 | KITCHEN                        | 3.75 X 3.30 M <sup>2</sup> |
|    |                                |                            |

GROUND FLOOR AREA 72.00 M<sup>2</sup>



### **TOWN HOUSE**

FIRST FLOOR AREA WITH TERRACE

### FIRST FLOOR / TYPE A

BUA =  $192M^2$ 

|      | ROOM            | DIMENSIONS                 |
|------|-----------------|----------------------------|
| 01