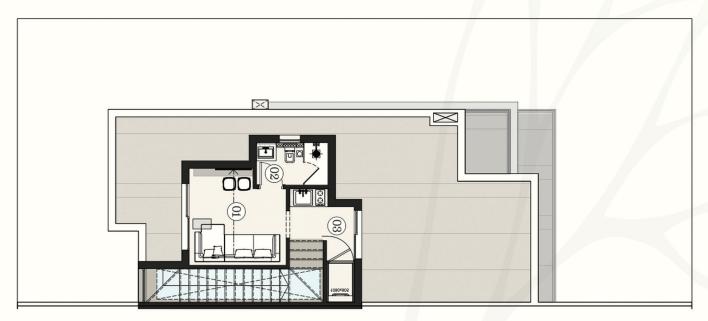

### UPPER PENTHOUSE

ROOM DIMENSIONS 01 LIVING AREA
02 BATHROOM
03 STAIR LOBBY AND KITCHENETTE 5.10 X 3.58 M<sup>2</sup> 2.75 X 1.70 M<sup>2</sup>

1.80 X 3.60 M<sup>2</sup>

PENTHOUSE AREA 38.00 M<sup>2</sup> 191.00 M<sup>2</sup> 36.00 M<sup>2</sup> ROOF TERRACE AREA TOTAL USABLE AREA 227.00 M<sup>2</sup> UPPER VILLA BUA = 191.00 M<sup>2</sup>