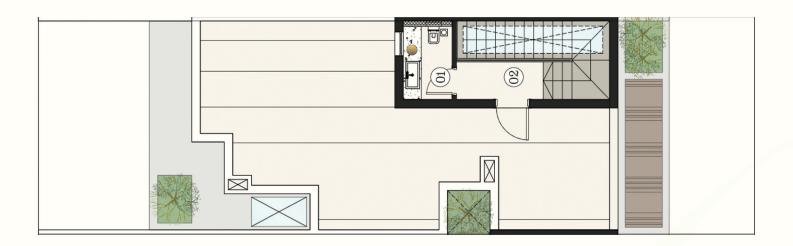

### PENTHOUSE

TW01 BUA =

327.00 M<sup>2</sup>

|    | ROOM         | DIMENSIONS                 |
|----|--------------|----------------------------|
| 01 | LIVING AREA  | 3.50 X 3.55 M <sup>2</sup> |
| 02 | BATHROOM     | 2.74 X 1.70 M <sup>2</sup> |
| 03 | STAIRS LOBBY | 2.45 X 2.00 M <sup>2</sup> |

 PENTHOUSE AREA
 32.00 M²

 BUA
 327.00 M²

 ROOF TERRACE AREA
 53.00 M²

 TOTAL USABLE AREA
 380.00 M²