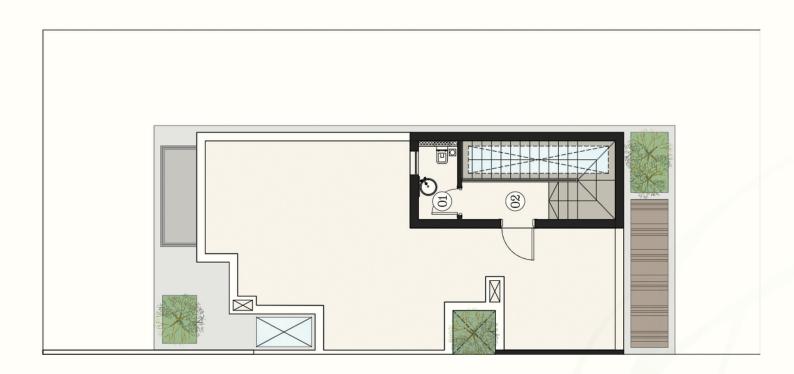

### UPPER GROUND FLOOR

UPPER VILLA BUA =

191.00 M<sup>2</sup>

|    | ROOM                        | DIMENSIONS                 |
|----|-----------------------------|----------------------------|
| 01 | CASUAL RECEPTION AND DINING | 6.80 X 6.50 M <sup>2</sup> |
| 02 | LOBBY                       | 1.42 X 1.35 M <sup>2</sup> |
| 03 | GUEST TOILET                | 1.48 X 2.25 M <sup>2</sup> |
| 04 | KITCHEN                     | 4.60 X 3.25 M <sup>2</sup> |
| 05 | MAIDS BEDROOM               | 2.60 X 2.00 M <sup>2</sup> |
| 06 | MAIDS BATHROOM              | 1.60 X 2.00 M <sup>2</sup> |
|    |                             |                            |

UPPER GROUND FLOOR AREA

73.00 M<sup>2</sup>