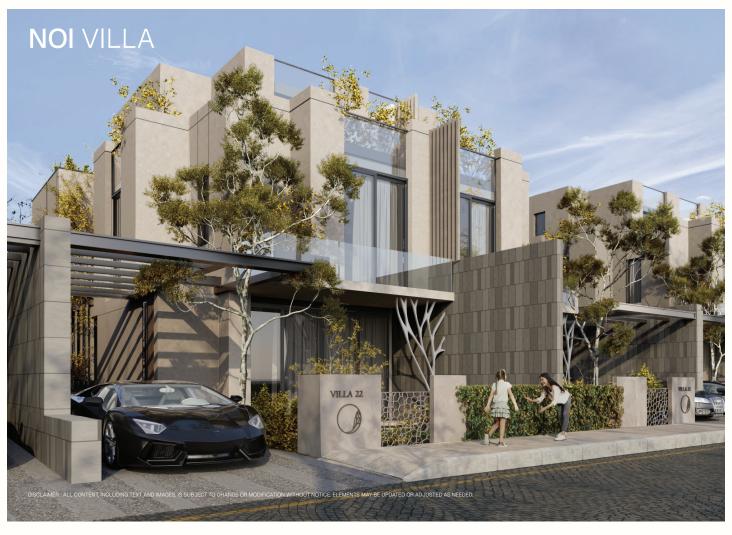

RESIDENCE

REFINED BY TIME RESERVED FOR YOU













#### **NOI VILLA**

### LOWER GROUND FLOOR

LOWER VILLA BUA =

152.00M<sup>2</sup>

 ROOM
 DIMENSIONS

 01
 CASUAL RECEPTION AND DINING
 6.75 X 6.50 M²

 02
 GUEST TOILET
 1.37 X 2.35 M²

 03
 KITCHEN
 2.75 X 5.25 M²

 04
 MAIDS BEDROOM
 2.95 X 2.10 M²

 05
 MAIDS BATHROOM
 1.50 X 2.25 M²

#### LOWER GROUND FLOOR AREA





### NOI VILLA

### LOWER FIRST FLOOR

LOWER VILLA BUA =

152.00M<sup>2</sup>

|    | ROOM            | DIMENSIONS                 |
|----|-----------------|----------------------------|
| 01 | MASTER BEDROOM  | 6.05 X 3.68 M <sup>2</sup> |
| 02 | MASTER BATHROOM | 2.15 X 3.00 M <sup>2</sup> |
| 03 | MASTER TERRACE  | 0.95 X 2.47 M <sup>2</sup> |
| 04 | BEDROOM 01      | 3.75 X 4.00 M <sup>2</sup> |
| 05 | BEDROOM 02      | 3.85 X 4.08 M <sup>2</sup> |
| 06 | BA