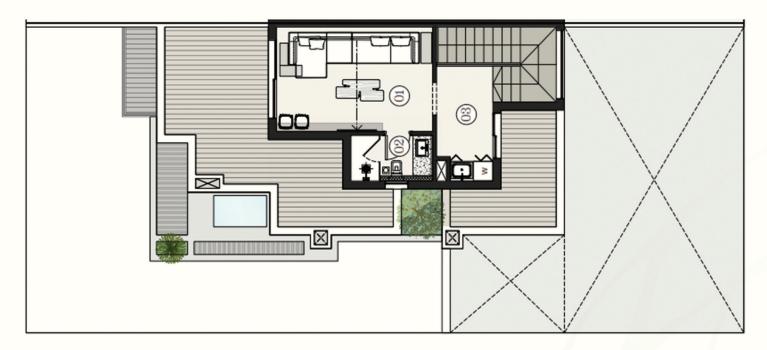

### GROUND FLOOR / TYPE A **1**

BUA =  $192M^2$ 

|    | ROOM                           | DIMENSIONS                 |
|----|--------------------------------|----------------------------|
| 01 | ENTRANCE HALL                  | 5.25 X 1.55 M <sup>2</sup> |
| 02 | CASUAL RECEPTION & DINING AREA | 6.00 X 6.50 M <sup>2</sup> |
| 03 | GUEST TOILET                   | 1.62 X 2.05 M <sup>2</sup> |
| 04 | KITCHEN                        | 3.75 X 3.30 M <sup>2</sup> |
|    |                                |                            |

GROUND FLOOR AREA 72.00 M<sup>2</sup>