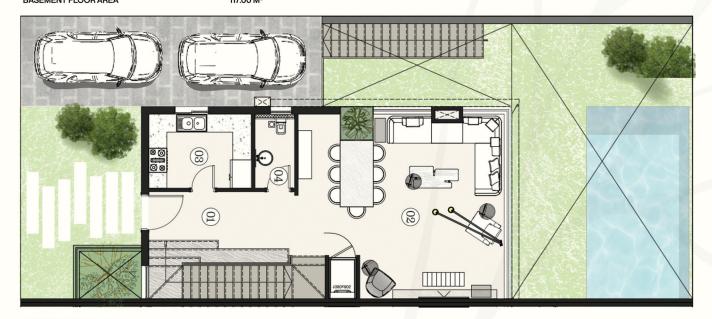

### BASEMENT FLOOR

TW01 BUA = 327.00 M<sup>2</sup>

|     | ROOM               | DIMENSIONS                 |
|-----|--------------------|----------------------------|
| 01  | FAMILY LIVING AREA | 5.82 X 6.50 M <sup>2</sup> |
| 02  | POWDER ROOM        | 1.75 X 2.60M <sup>2</sup>  |
| 03  | GUEST TOILET       | 1.75 X 2.20M <sup>2</sup>  |
| 04  | CORRIDOR           | 7.10 X 1.26 M <sup>2</sup> |
| 05  | MAID BEDROOM       | 1.87 X 2.10 M <sup>2</sup> |
| 06  | MAID BATHROOM      | 1.87 X 1.35 M <sup>2</sup> |
| 07  | GUEST BEDROOM      | 3.61 X 4.66 M <sup>2</sup> |
| 80  | GUEST BATHROOM     | 1.57 X 3.45 M <sup>2</sup> |
| 09  | DRIVERS BEDROOM    | 2.50 X 4.00 M <sup>2</sup> |
| 10  | DRIVERS BATHROOM   | 2.06 X 1.40 M <sup>2</sup> |
| BAS | SEMENT FLOOR AREA  | 117.00 M <sup>2</sup>      |