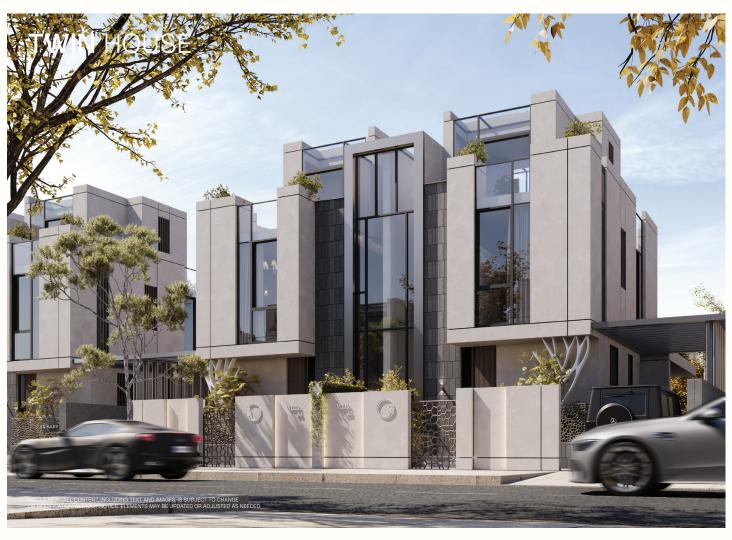

RST FLOOR / TYPE B'

BUA =  $165M^2$ 

|    | ROOM            | DIMENSIONS                 |
|----|-----------------|----------------------------|
| 01 | MASTER BEDROOM  | 6.05 X 3.80 M <sup>2</sup> |
| 02 | MASTER BATHROOM | 2.70 X 1.70 M <sup>2</sup> |
| 03 | BEDROOM 01      | 4.04 X 3.90 M <sup>2</sup> |
| 04 | BEDROOM 02      | 3.75 X 3.90 M <sup>2</sup> |
| 05 | BATHROOM        | 1.62 X 2.60 M <sup>2</sup> |
| 06 | CORRIDOR        | 1.20 X 4.25 M <sup>2</sup> |
|    |                 |                            |

FIRST FLOOR AREA 77.00 M<sup>2</sup>



### PENTHOUSE / TYPE B'

BUA =  $165M^2$ 

 ROOM
 DIMENSIONS

 01
 TOILET
 1.74 X 2.68 M²

 02
 STAIR LOBBY
 2.60 X 1.35 M²

 PENTHOUSE AREA
 17.50 M²

 BUA
 165.00 M²

 ROOF TERRACE AREA
 56.60 M²

 TOTAL USABLE AREA
 222.00 M²











### BASEMENT FLOOR

TW01 BUA = 327.00 M<sup>2</sup>

|     | ROOM               | DIMENSIONS                 |
|-----|--------------------|----------------------------|
| 01  | FAMILY LIVING AREA | 5.82 X 6.50 M <sup>2</sup> |
| 02  | POWDER ROOM        | 1.75 X 2.60M <sup>2</sup>  |
| 03  | GUEST TOILET       | 1.75 X 2.20M <sup>2</sup>  |
| 04  | CORRIDOR           | 7.10 X 1.26 M <sup>2</sup> |
| 05  | MAID BEDROOM       | 1.87 X 2.10 M <sup>2</sup> |
| 06  | MAID BATHROOM      | 1.87 X 1.35 M <sup>2</sup> |
| 07  | GUEST BEDROOM      | 3.61 X 4.66 M <sup>2</sup> |
| 80  | GUEST BATHROOM     | 1.57 X 3.45 M <sup>2</sup> |
| 09  | DRIVERS BEDROOM    | 2.50 X 4.00 M <sup>2</sup> |
| 10  | DRIVERS BATHROOM   | 2.06 X 1.40 M <sup>2</sup> |
| BAS | SEMENT FLOOR AREA  | 117.00 M <sup>2<