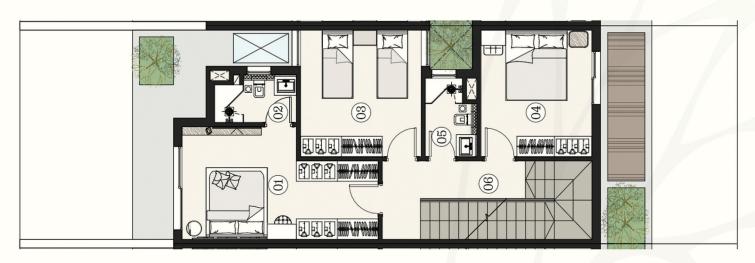

### LOWER FIRST FLOOR

LOWER VILLA BUA =

152.00M<sup>2</sup>

|    | ROOM            | DIMENSIONS                 |
|----|-----------------|----------------------------|
| 01 | MASTER BEDROOM  | 6.05 X 3.68 M <sup>2</sup> |
| 02 | MASTER BATHROOM | 2.15 X 3.00 M <sup>2</sup> |
| 03 | MASTER TERRACE  | 0.95 X 2.47 M <sup>2</sup> |
| 04 | BEDROOM 01      | 3.75 X 4.00 M <sup>2</sup> |
| 05 | BEDROOM 02      | 3.85 X 4.08 M <sup>2</sup> |
| 06 | BATHROOM        | 1.57 X 2.60 M <sup>2</sup> |
| 07 | CORRIDOR        | 4.25 X 2.50 M <sup>2</sup> |
|    |                 |                            |

LOWER FIRST FLOOR AREA