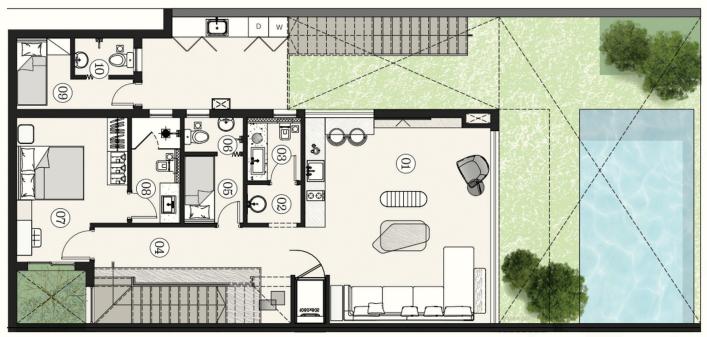

### GROUND FLOOR

TW01 BUA = 327.00 M<sup>2</sup>

| оом              | DIMENSIONS                                                      |
|------------------|-----------------------------------------------------------------|
| NTRANCE LOBBY    | 5.20 X 1.95 M <sup>2</sup>                                      |
| IVING AND DINING | 7.15 X 6.50 M <sup>2</sup>                                      |
| ITCHEN           | 3.70 X 2.75 M <sup>2</sup>                                      |
| GUEST TOILET     | 1.43 X 2.45 M <sup>2</sup>                                      |
| ERRACE           | 1.50 X 6.50 M <sup>2</sup>                                      |
|                  | NOOM INTRANCE LOBBY IVING AND DINING ITCHEN BUEST TOILET ERRACE |