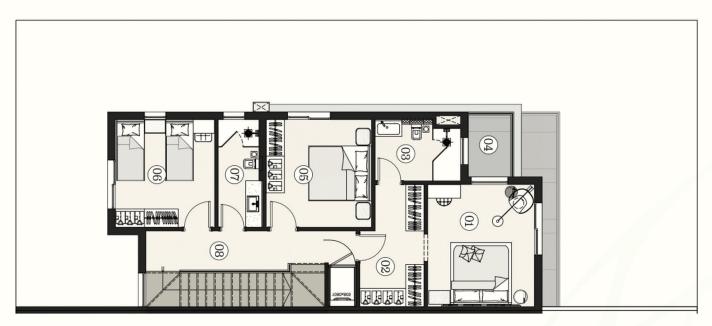

### LOWER FIRST FLOOR

LOWER VILLA BUA =

152.00M<sup>2</sup>

|    | ROOM            | DIMENSIONS                 |
|----|-----------------|----------------------------|
| 01 | MASTER BEDROOM  | 6.05 X 3.68 M <sup>2</sup> |
| 02 | MASTER BATHROOM | 2.15 X 3.00 M <sup>2</sup> |
| 03 | MASTER TERRACE  | 0.95 X 2.47 M <sup>2</sup> |
| 04 | BEDROOM 01      | 3.75 X 4.00 M <sup>2</sup> |
| 05 | BEDROOM 02      | 3.85 X 4.08 M <sup>2</sup> |
| 06 | BATHROOM        | 1.57 X 2.60 M <sup>2</sup> |
| 07 | CORRIDOR        | 4.25 X 2.50 M <sup>2</sup> |
|    |                 |                            |

LOWER FIRST FLOOR AREA