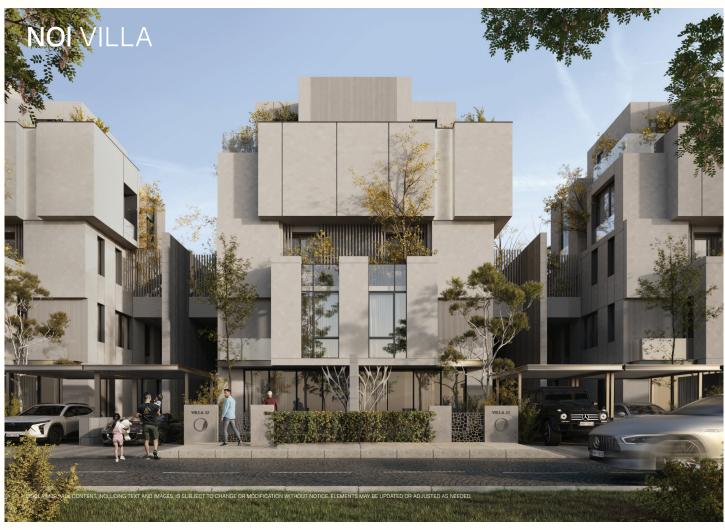

RESIDENCE

REFINED BY TIME RESERVED FOR YOU













#### **NOI VILLA**

### LOWER GROUND FLOOR

LOWER VILLA BUA =

152.00M<sup>2</sup>

 ROOM
 DIMENSIONS

 01
 CASUAL RECEPTION AND DINING
 6.75 X 6.50 M²

 02
 GUEST TOILET
 1.37 X 2.35 M²

 03
 KITCHEN
 2.75 X 5.25 M²

 04
 MAIDS BEDROOM
 2.95 X 2.10 M²

 05
 MAIDS BATHROOM
 1.50 X 2.25 M²

#### LOWER GROUND FLOOR AREA





### NOI VILLA

### LOWER FIRST FLOOR

LOWER VILLA BUA =

152.00M<sup>2</sup>

|    | ROOM            | DIMENSIONS                 |
|----|-----------------|----------------------------|
| 01 | MASTER BEDROOM  | 6.05 X 3.68 M <sup>2</sup> |
| 02 | MASTER BATHROOM | 2.15 X 3.00 M <sup>2</sup> |
| 03 | MASTER TERRACE  | 0.95 X 2.47 M <sup>2</sup> |
| 04 | BEDROOM 01      | 3.75 X 4.00 M <sup>2</sup> |
| 05 | BEDROOM 02      | 3.85 X 4.08 M <sup>2</sup> |
| 06 | BATHROOM