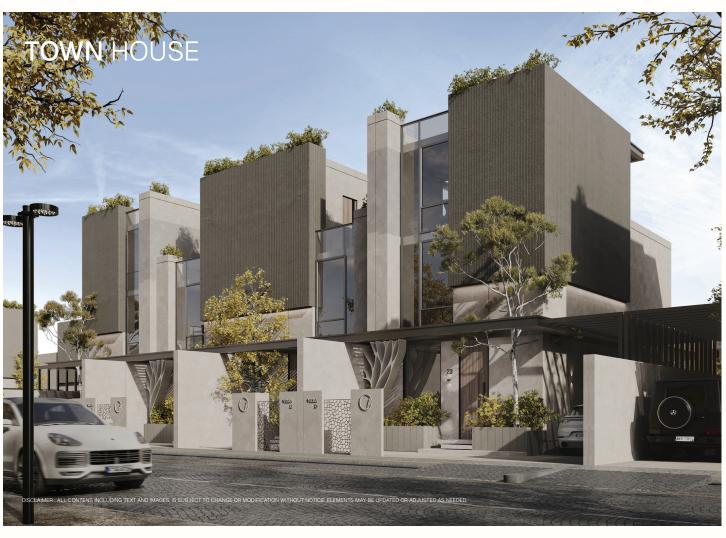

ND FLOOR AREA

73.00 M<sup>2</sup>



#### **NOI VILLA**

### UPPER FIRST FLOOR

UPPER VILLA BUA =

191.00 M<sup>2</sup>

ROOM DIMENSIONS MASTER BEDROOM 6.05 X 3.68 M<sup>2</sup> 02 MASTER BATHROOM03 MASTER TERRACE 2.70 X 1.70 M<sup>2</sup> 1.05 X 3.15 M<sup>2</sup> BEDROOM 01 4.04 X 4.00 M<sup>2</sup> 3.75 X 4.00 M<sup>2</sup> 04 05 BEDROOM 02 BATHROOM 1.62 X 2.60 M<sup>2</sup> 06 CORRIDOR 4.25 X 2.50 M<sup>2</sup> 07



#### **NOI VILLA**

### UPPER PENTHOUSE

ROOM DIMENSIONS 01 LIVING AREA
02 BATHROOM
03 STAIR LOBBY AND KITCHENETTE 5.10 X 3.58 M<sup>2</sup> 2.75 X 1.70 M<sup>2</sup>

1.80 X 3.60 M<sup>2</sup>

PENTHOUSE AREA 38.00 M<sup>2</sup> 191.00 M<sup>2</sup> 36.00 M<sup>2</sup> ROOF TERRACE AREA TOTAL USABLE AREA 227.00 M<sup>2</sup> UPPER VILLA BUA = 191.00 M<sup>2</sup>











### GROUND FLOOR / TYPE A **1**

BUA =  $192M^2$ 

|    | ROOM                           | DIMENSIONS                 |
|----|--------------------------------|----------------------------|
| 01 | ENTRANCE HALL                  | 5.25 X 1.55 M <sup>2</sup> |
| 02 | CASUAL RECEPTION & DINING AREA | 6.00 X 6.50 M <sup>2</sup> |
| 03 | GUEST TOILET                   | 1.62 X 2.05 M <sup>2</sup> |
| 04 | KITCHEN                        | 3.75 X 3.30 M <sup>2</sup> |
|    |                                |                            |

GROUND FLOOR AREA 72.00 M<sup>2</sup>



### **TOWN HOUSE**

FIRST FLOOR AREA WITH TERRACE

### FIRST FLOOR / TYPE A

BUA =  $192M^2$ 

|      | ROOM            | DIMENSIONS                 |
|------|-----------------|----------------------------|
| 01   | MAST