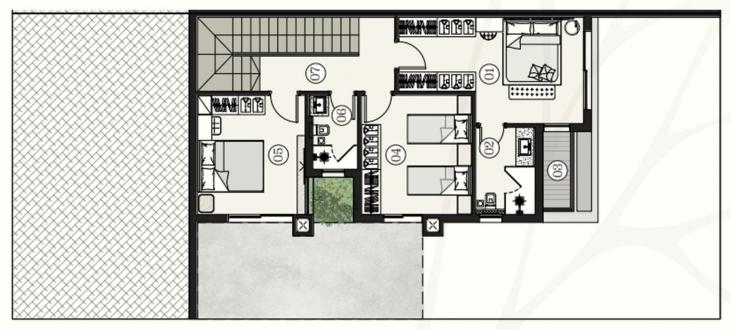

### LOWER FIRST FLOOR

LOWER VILLA BUA =

152.00M<sup>2</sup>

|    | ROOM            | DIMENSIONS                 |
|----|-----------------|----------------------------|
| 01 | MASTER BEDROOM  | 6.05 X 3.68 M <sup>2</sup> |
| 02 | MASTER BATHROOM | 2.15 X 3.00 M <sup>2</sup> |
| 03 | MASTER TERRACE  | 0.95 X 2.47 M <sup>2</sup> |
| 04 | BEDROOM 01      | 3.75 X 4.00 M <sup>2</sup> |
| 05 | BEDROOM 02      | 3.85 X 4.08 M <sup>2</sup> |
| 06 | BATHROOM        | 1.57 X 2.60 M <sup>2</sup> |
| 07 | CORRIDOR        | 4.25 X 2.50 M <sup>2</sup> |
|    |                 |                            |

LOWER FIRST FLOOR AREA