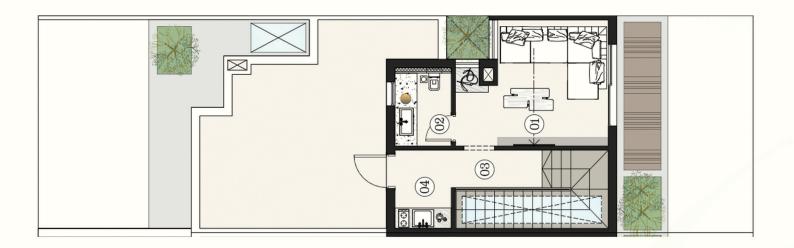

### UPPER PENTHOUSE

ROOM DIMENSIONS 01 LIVING AREA
02 BATHROOM
03 STAIR LOBBY AND KITCHENETTE 5.10 X 3.58 M<sup>2</sup> 2.75 X 1.70 M<sup>2</sup>

1.80 X 3.60 M<sup>2</sup>

PENTHOUSE AREA 38.00 M<sup>2</sup> 191.00 M<sup>2</sup> 36.00 M<sup>2</sup> ROOF TERRACE AREA TOTAL USABLE AREA 227.00 M<sup>2</sup> UPPER VILLA BUA = 191.00 M<sup>2</sup>