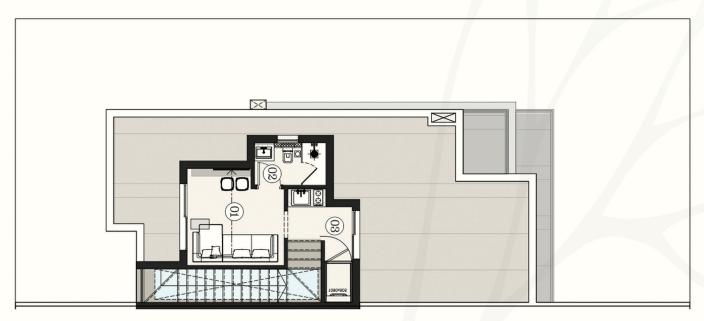

### PENTHOUSE

TW01 BUA =

327.00 M<sup>2</sup>

|    | ROOM         | DIMENSIONS                 |
|----|--------------|----------------------------|
| 01 | LIVING AREA  | 3.50 X 3.55 M <sup>2</sup> |
| 02 | BATHROOM     | 2.74 X 1.70 M <sup>2</sup> |
| 03 | STAIRS LOBBY | 2.45 X 2.00 M <sup>2</sup> |

 PENTHOUSE AREA
 32.00 M²

 BUA
 327.00 M²

 ROOF TERRACE AREA
 53.00 M²

 TOTAL USABLE AREA
 380.00 M²