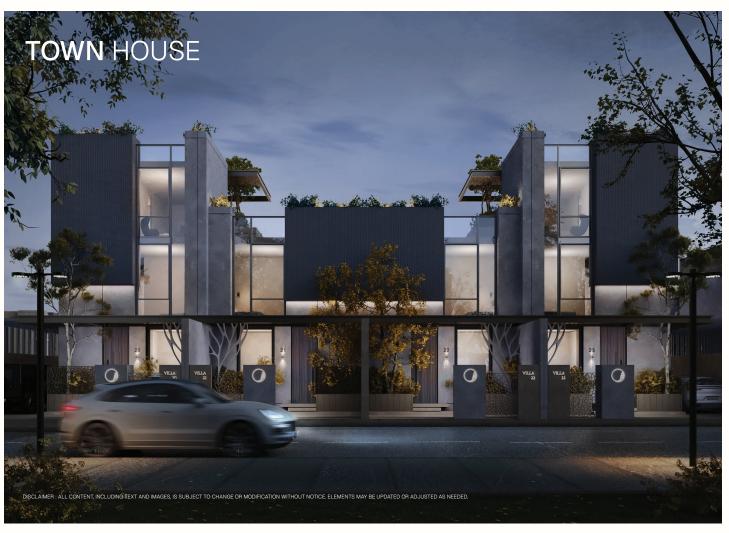

OUND FLOOR AREA

73.00 M<sup>2</sup>



#### **NOI VILLA**

### UPPER FIRST FLOOR

UPPER VILLA BUA =

191.00 M<sup>2</sup>

ROOM DIMENSIONS MASTER BEDROOM 6.05 X 3.68 M<sup>2</sup> 02 MASTER BATHROOM03 MASTER TERRACE 2.70 X 1.70 M<sup>2</sup> 1.05 X 3.15 M<sup>2</sup> BEDROOM 01 4.04 X 4.00 M<sup>2</sup> 3.75 X 4.00 M<sup>2</sup> 04 05 BEDROOM 02 BATHROOM 1.62 X 2.60 M<sup>2</sup> 06 CORRIDOR 4.25 X 2.50 M<sup>2</sup> 07



#### **NOI VILLA**

### UPPER PENTHOUSE

ROOM DIMENSIONS 01 LIVING AREA
02 BATHROOM
03 STAIR LOBBY AND KITCHENETTE 5.10 X 3.58 M<sup>2</sup> 2.75 X 1.70 M<sup>2</sup>

1.80 X 3.60 M<sup>2</sup>

PENTHOUSE AREA 38.00 M<sup>2</sup> 191.00 M<sup>2</sup> 36.00 M<sup>2</sup> ROOF TERRACE AREA TOTAL USABLE AREA 227.00 M<sup>2</sup> UPPER VILLA BUA = 191.00 M<sup>2</sup>











### GROUND FLOOR / TYPE A **1**

BUA =  $192M^2$ 

|    | ROOM                           | DIMENSIONS                 |
|----|--------------------------------|----------------------------|
| 01 | ENTRANCE HALL                  | 5.25 X 1.55 M <sup>2</sup> |
| 02 | CASUAL RECEPTION & DINING AREA | 6.00 X 6.50 M <sup>2</sup> |
| 03 | GUEST TOILET                   | 1.62 X 2.05 M <sup>2</sup> |
| 04 | KITCHEN                        | 3.75 X 3.30 M <sup>2</sup> |
|    |                                |                            |

GROUND FLOOR AREA 72.00 M<sup>2</sup>



### **TOWN HOUSE**

FIRST FLOOR AREA WITH TERRACE

### FIRST FLOOR / TYPE A

BUA =  $192M^2$ 

|      | ROOM            | DIMENSIONS                 |
|------|-----------------|----------------------------|
| 01   | MA