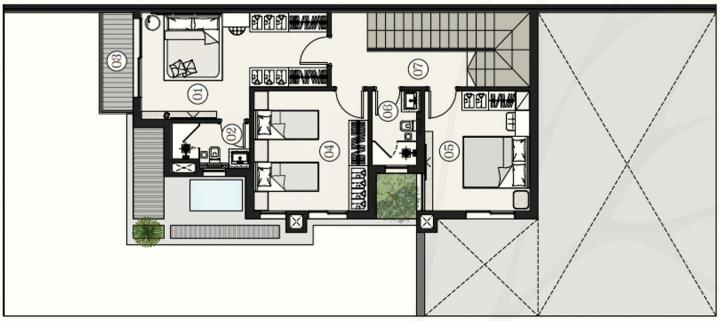

### UPPER FIRST FLOOR

UPPER VILLA BUA =

191.00 M<sup>2</sup>

ROOM DIMENSIONS MASTER BEDROOM 6.05 X 3.68 M<sup>2</sup> 02 MASTER BATHROOM03 MASTER TERRACE 2.70 X 1.70 M<sup>2</sup> 1.05 X 3.15 M<sup>2</sup> BEDROOM 01 4.04 X 4.00 M<sup>2</sup> 3.75 X 4.00 M<sup>2</sup> 04 05 BEDROOM 02 BATHROOM 1.62 X 2.60 M<sup>2</sup> 06 CORRIDOR 4.25 X 2.50 M<sup>2</sup> 07