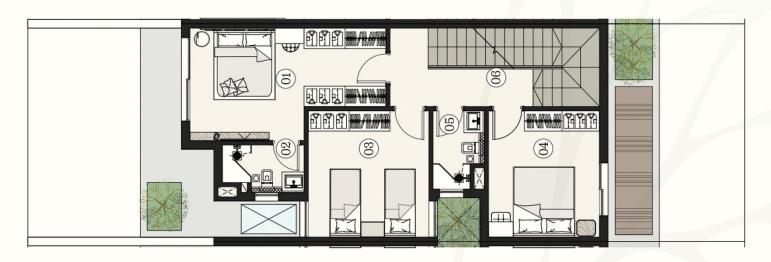

### UPPER FIRST FLOOR

UPPER VILLA BUA =

191.00 M<sup>2</sup>

ROOM DIMENSIONS MASTER BEDROOM 6.05 X 3.68 M<sup>2</sup> 02 MASTER BATHROOM03 MASTER TERRACE 2.70 X 1.70 M<sup>2</sup> 1.05 X 3.15 M<sup>2</sup> BEDROOM 01 4.04 X 4.00 M<sup>2</sup> 3.75 X 4.00 M<sup>2</sup> 04 05 BEDROOM 02 BATHROOM 1.62 X 2.60 M<sup>2</sup> 06 CORRIDOR 4.25 X 2.50 M<sup>2</sup> 07