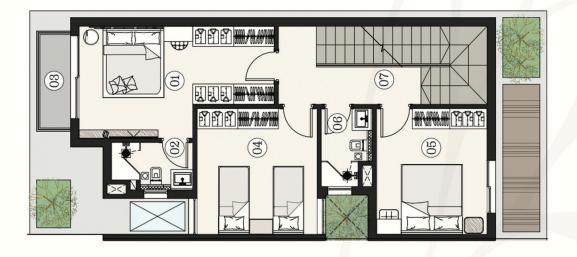

### LOWER FIRST FLOOR

LOWER VILLA BUA =

152.00M<sup>2</sup>

|    | ROOM            | DIMENSIONS                 |
|----|-----------------|----------------------------|
| 01 | MASTER BEDROOM  | 6.05 X 3.68 M <sup>2</sup> |
| 02 | MASTER BATHROOM | 2.15 X 3.00 M <sup>2</sup> |
| 03 | MASTER TERRACE  | 0.95 X 2.47 M <sup>2</sup> |
| 04 | BEDROOM 01      | 3.75 X 4.00 M <sup>2</sup> |
| 05 | BEDROOM 02      | 3.85 X 4.08 M <sup>2</sup> |
| 06 | BATHROOM        | 1.57 X 2.60 M <sup>2</sup> |
| 07 | CORRIDOR        | 4.25 X 2.50 M <sup>2</sup> |
|    |                 |                            |

LOWER FIRST FLOOR AREA