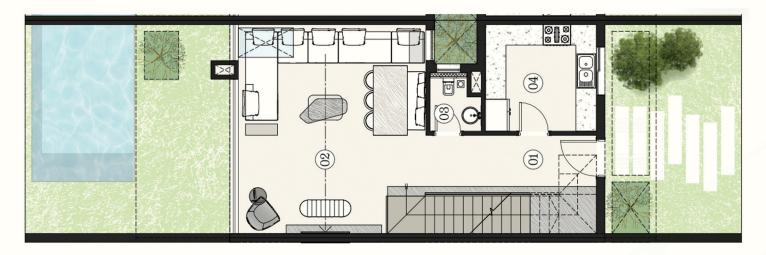

### LOWER GROUND FLOOR

LOWER VILLA BUA =

152.00M<sup>2</sup>

 ROOM
 DIMENSIONS

 01
 CASUAL RECEPTION AND DINING
 6.75 X 6.50 M²

 02
 GUEST TOILET
 1.37 X 2.35 M²

 03
 KITCHEN
 2.75 X 5.25 M²

 04
 MAIDS BEDROOM
 2.95 X 2.10 M²

 05
 MAIDS BATHROOM
 1.50 X 2.25 M²

#### LOWER GROUND FLOOR AREA