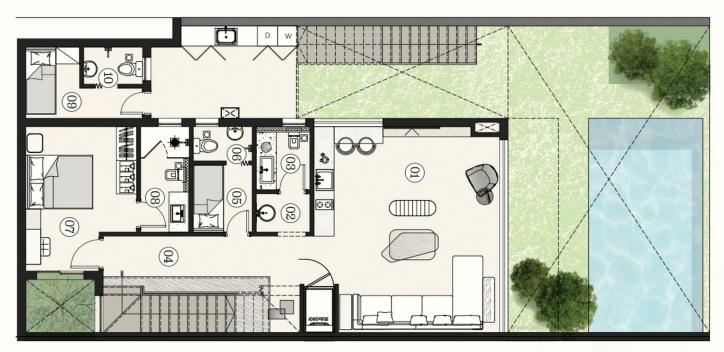

### UPPER GROUND FLOOR

UPPER VILLA BUA =

191.00 M<sup>2</sup>

|    | ROOM                        | DIMENSIONS                 |
|----|-----------------------------|----------------------------|
| 01 | CASUAL RECEPTION AND DINING | 6.80 X 6.50 M <sup>2</sup> |
| 02 | LOBBY                       | 1.42 X 1.35 M <sup>2</sup> |
| 03 | GUEST TOILET                | 1.48 X 2.25 M <sup>2</sup> |
| 04 | KITCHEN                     | 4.60 X 3.25 M <sup>2</sup> |
| 05 | MAIDS BEDROOM               | 2.60 X 2.00 M <sup>2</sup> |
| 06 | MAIDS BATHROOM              | 1.60 X 2.00 M <sup>2</sup> |
|    |                             |                            |

UPPER GROUND FLOOR AREA

73.00 M<sup>2</sup>