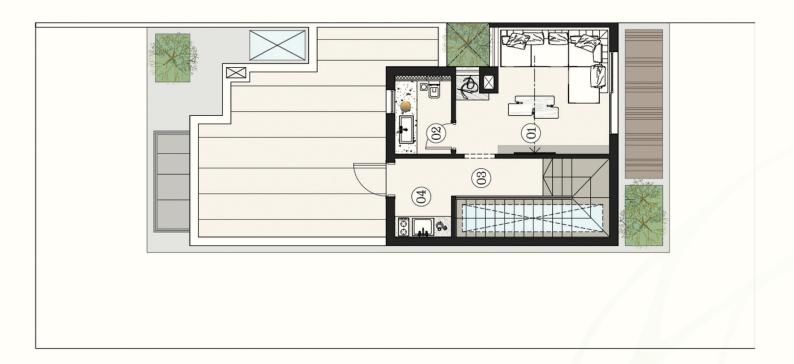

### PENTHOUSE/ TYPE A

DIMENSIONS

BUA = 192M<sup>2</sup>

| 01                | LIVING AREA | 4.80 X 4.00 M <sup>2</sup> |
|-------------------|-------------|----------------------------|
| 02                | TOILET      | 1.95 X 2.60 M <sup>2</sup> |
| 03                | STAIR LOBBY | 2.60 X 1.20 M <sup>2</sup> |
| 04                | KITCHENETTE | 1.95 X 2.60 M <sup>2</sup> |
| PENTHOUSE AREA    |             | 40.00 M <sup>2</sup>       |
| BUA               |             | 192.00 M <sup>2</sup>      |
| ROOF TERRACE AREA |             | 35.60 M <sup>2</sup>       |
| TOTAL USABLE AREA |             | 228.00 M <sup>2</sup>      |

### PENTHOUSE/ TYPE A'

BUA =  $170M^2$ 

 ROOM
 DIMENSIONS

 01
 TOILET
 1.45 X 2.80 M²

 02
 STAIR LOBBY
 2.60 X 1.35 M²

 PENTHOUSE AREA
 17.50 M²

 BUA
 170.00 M²

 ROOF TERRACE AREA
 58.00 M²

### PENTHOUSE / TYPE B'

BUA =  $165M^2$ 

 ROOM
 DIMENSIONS

 01
 TOILET
 1.74 X 2.68 M²

 02
 STAIR LOBBY
 2.60 X 1.35 M²

 PENTHOUSE AREA
 17.50 M²

 BUA
 165.00 M²

 ROOF TERRACE AREA
 56.60 M²