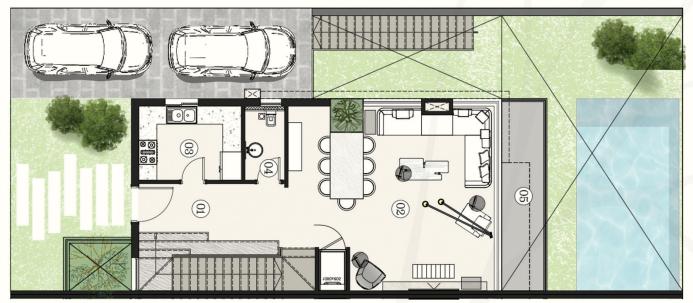

### LOWER GROUND FLOOR

LOWER VILLA BUA =

152.00M<sup>2</sup>

 ROOM
 DIMENSIONS

 01
 CASUAL RECEPTION AND DINING
 6.75 X 6.50 M²

 02
 GUEST TOILET
 1.37 X 2.35 M²

 03
 KITCHEN
 2.75 X 5.25 M²

 04
 MAIDS BEDROOM
 2.95 X 2.10 M²

 05
 MAIDS BATHROOM
 1.50 X 2.25 M²

#### LOWER GROUND FLOOR AREA