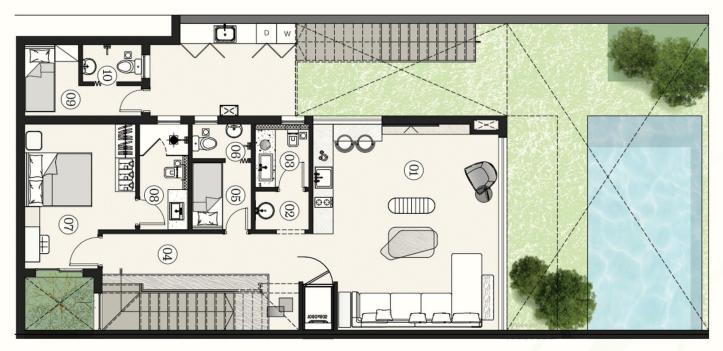

### LOWER GROUND FLOOR

LOWER VILLA BUA =

152.00M<sup>2</sup>

 ROOM
 DIMENSIONS

 01
 CASUAL RECEPTION AND DINING
 6.75 X 6.50 M²

 02
 GUEST TOILET
 1.37 X 2.35 M²

 03
 KITCHEN
 2.75 X 5.25 M²

 04
 MAIDS BEDROOM
 2.95 X 2.10 M²

 05
 MAIDS BATHROOM
 1.50 X 2.25 M²

#### LOWER GROUND FLOOR AREA