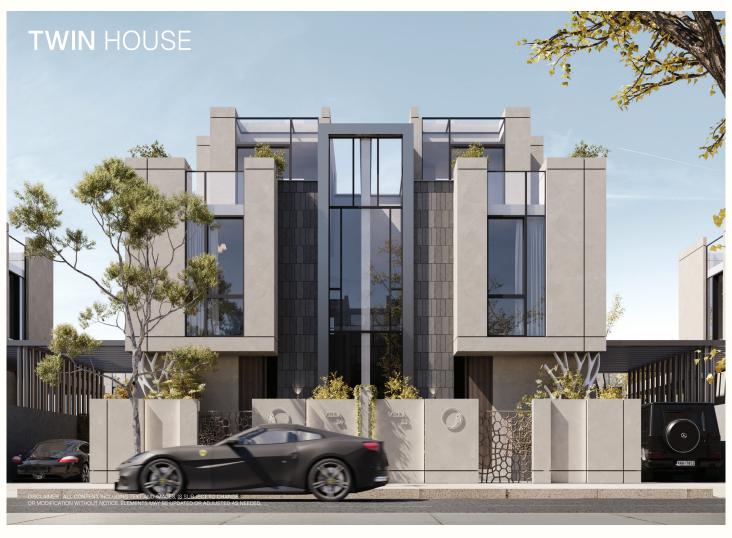

# FIRST FLOOR / TYPE B'

BUA =  $165M^2$ 

|    | ROOM            | DIMENSIONS                 |
|----|-----------------|----------------------------|
| 01 | MASTER BEDROOM  | 6.05 X 3.80 M <sup>2</sup> |
| 02 | MASTER BATHROOM | 2.70 X 1.70 M <sup>2</sup> |
| 03 | BEDROOM 01      | 4.04 X 3.90 M <sup>2</sup> |
| 04 | BEDROOM 02      | 3.75 X 3.90 M <sup>2</sup> |
| 05 | BATHROOM        | 1.62 X 2.60 M <sup>2</sup> |
| 06 | CORRIDOR        | 1.20 X 4.25 M <sup>2</sup> |
|    |                 |                            |

FIRST FLOOR AREA 77.00 M<sup>2</sup>



### PENTHOUSE / TYPE B'

BUA =  $165M^2$ 

 ROOM
 DIMENSIONS

 01
 TOILET
 1.74 X 2.68 M²

 02
 STAIR LOBBY
 2.60 X 1.35 M²

 PENTHOUSE AREA
 17.50 M²

 BUA
 165.00 M²

 ROOF TERRACE AREA
 56.60 M²

 TOTAL USABLE AREA
 222.00 M²











### BASEMENT FLOOR

TW01 BUA = 327.00 M<sup>2</sup>

|     | ROOM               | DIMENSIONS                 |
|-----|--------------------|----------------------------|
| 01  | FAMILY LIVING AREA | 5.82 X 6.50 M <sup>2</sup> |
| 02  | POWDER ROOM        | 1.75 X 2.60M <sup>2</sup>  |
| 03  | GUEST TOILET       | 1.75 X 2.20M <sup>2</sup>  |
| 04  | CORRIDOR           | 7.10 X 1.26 M <sup>2</sup> |
| 05  | MAID BEDROOM       | 1.87 X 2.10 M <sup>2</sup> |
| 06  | MAID BATHROOM      | 1.87 X 1.35 M <sup>2</sup> |
| 07  | GUEST BEDROOM      | 3.61 X 4.66 M <sup>2</sup> |
| 80  | GUEST BATHROOM     | 1.57 X 3.45 M <sup>2</sup> |
| 09  | DRIVERS BEDROOM    | 2.50 X 4.00 M <sup>2</sup> |
| 10  | DRIVERS BATHROOM   | 2.06 X 1.40 M <sup>2</sup> |
| BAS | SEMENT FLOOR AREA  | 117.00 M <su