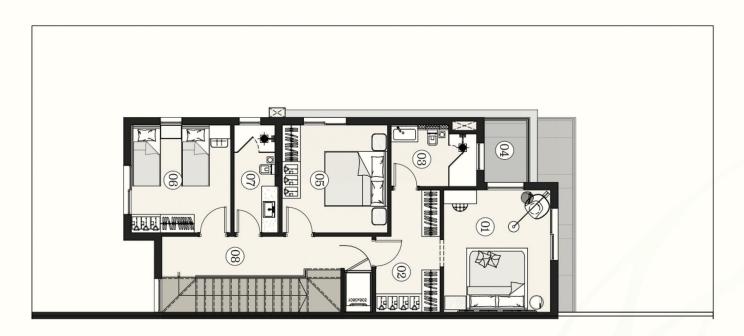

### LOWER FIRST FLOOR

LOWER VILLA BUA =

152.00M<sup>2</sup>

|    | ROOM            | DIMENSIONS                 |
|----|-----------------|----------------------------|
| 01 | MASTER BEDROOM  | 6.05 X 3.68 M <sup>2</sup> |
| 02 | MASTER BATHROOM | 2.15 X 3.00 M <sup>2</sup> |
| 03 | MASTER TERRACE  | 0.95 X 2.47 M <sup>2</sup> |
| 04 | BEDROOM 01      | 3.75 X 4.00 M <sup>2</sup> |
| 05 | BEDROOM 02      | 3.85 X 4.08 M <sup>2</sup> |
| 06 | BATHROOM        | 1.57 X 2.60 M <sup>2</sup> |
| 07 | CORRIDOR        | 4.25 X 2.50 M <sup>2</sup> |
|    |                 |                            |

LOWER FIRST FLOOR AREA