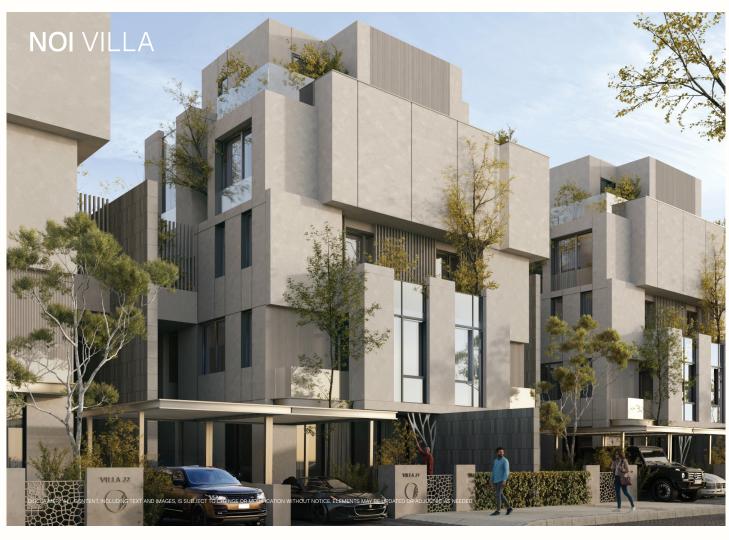

RESIDENCE

REFINED BY TIME RESERVED FOR YOU













#### **NOI VILLA**

### LOWER GROUND FLOOR

LOWER VILLA BUA =

152.00M<sup>2</sup>

 ROOM
 DIMENSIONS

 01
 CASUAL RECEPTION AND DINING
 6.75 X 6.50 M²

 02
 GUEST TOILET
 1.37 X 2.35 M²

 03
 KITCHEN
 2.75 X 5.25 M²

 04
 MAIDS BEDROOM
 2.95 X 2.10 M²

 05
 MAIDS BATHROOM
 1.50 X 2.25 M²

#### LOWER GROUND FLOOR AREA





### NOI VILLA

### LOWER FIRST FLOOR

LOWER VILLA BUA =

152.00M<sup>2</sup>

|    | ROOM            | DIMENSIONS                 |
|----|-----------------|----------------------------|
| 01 | MASTER BEDROOM  | 6.05 X 3.68 M <sup>2</sup> |
| 02 | MASTER BATHROOM | 2.15 X 3.00 M <sup>2</sup> |
| 03 | MASTER TERRACE  | 0.95 X 2.47 M <sup>2</sup> |
| 04 | BEDROOM 01      | 3.75 X 4.00 M <sup>2</sup> |
| 05 | BEDROOM 02      | 3.85 X 4.08 M <sup>2</sup> |
| 06 | BATH