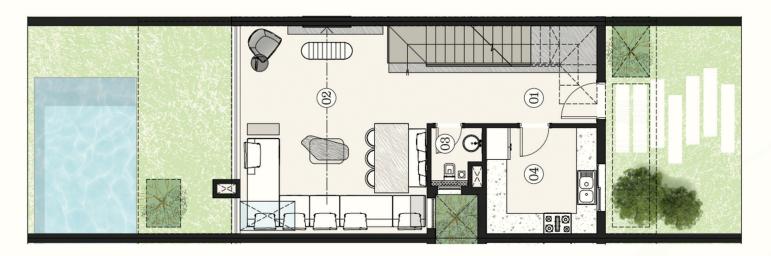

### LOWER GROUND FLOOR

LOWER VILLA BUA =

152.00M<sup>2</sup>

 ROOM
 DIMENSIONS

 01
 CASUAL RECEPTION AND DINING
 6.75 X 6.50 M²

 02
 GUEST TOILET
 1.37 X 2.35 M²

 03
 KITCHEN
 2.75 X 5.25 M²

 04
 MAIDS BEDROOM
 2.95 X 2.10 M²