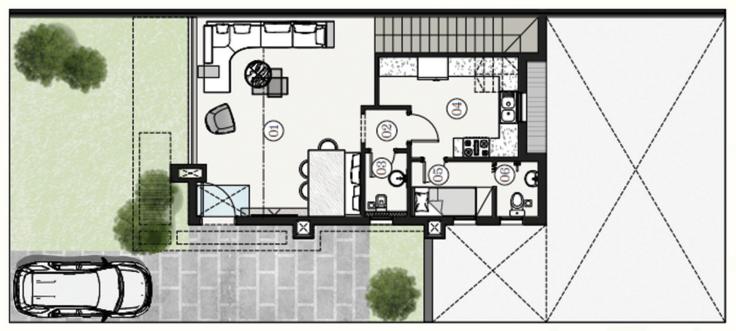

### UPPER GROUND FLOOR

UPPER VILLA BUA =

191.00 M<sup>2</sup>

|    | ROOM                        | DIMENSIONS                 |
|----|-----------------------------|----------------------------|
| 01 | CASUAL RECEPTION AND DINING | 6.80 X 6.50 M <sup>2</sup> |
| 02 | LOBBY                       | 1.42 X 1.35 M <sup>2</sup> |
| 03 | GUEST TOILET                | 1.48 X 2.25 M <sup>2</sup> |
| 04 | KITCHEN                     | 4.60 X 3.25 M <sup>2</sup> |
| 05 | MAIDS BEDROOM               | 2.60 X 2.00 M <sup>2</sup> |
| 06 | MAIDS BATHROOM              | 1.60 X 2.00 M <sup>2</sup> |
|    |                             |                            |

UPPER GROUND FLOOR AREA

73.00 M<sup>2</sup>