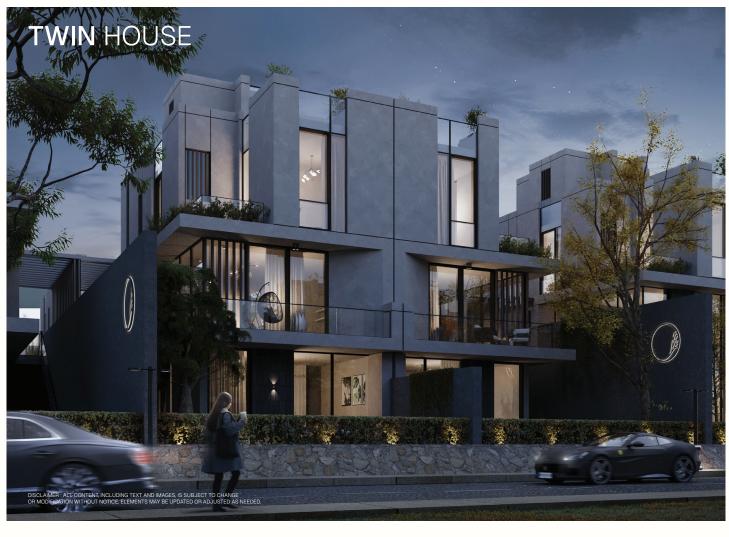

FIRST FLOOR / TYPE B'

BUA =  $165M^2$ 

|    | ROOM            | DIMENSIONS                 |
|----|-----------------|----------------------------|
| 01 | MASTER BEDROOM  | 6.05 X 3.80 M <sup>2</sup> |
| 02 | MASTER BATHROOM | 2.70 X 1.70 M <sup>2</sup> |
| 03 | BEDROOM 01      | 4.04 X 3.90 M <sup>2</sup> |
| 04 | BEDROOM 02      | 3.75 X 3.90 M <sup>2</sup> |
| 05 | BATHROOM        | 1.62 X 2.60 M <sup>2</sup> |
| 06 | CORRIDOR        | 1.20 X 4.25 M <sup>2</sup> |
|    |                 |                            |

FIRST FLOOR AREA 77.00 M<sup>2</sup>



### PENTHOUSE / TYPE B'

BUA =  $165M^2$ 

 ROOM
 DIMENSIONS

 01
 TOILET
 1.74 X 2.68 M²

 02
 STAIR LOBBY
 2.60 X 1.35 M²

 PENTHOUSE AREA
 17.50 M²

 BUA
 165.00 M²

 ROOF TERRACE AREA
 56.60 M²

 TOTAL USABLE AREA
 222.00 M²











### BASEMENT FLOOR

TW01 BUA = 327.00 M<sup>2</sup>

|     | ROOM               | DIMENSIONS                 |
|-----|--------------------|----------------------------|
| 01  | FAMILY LIVING AREA | 5.82 X 6.50 M <sup>2</sup> |
| 02  | POWDER ROOM        | 1.75 X 2.60M <sup>2</sup>  |
| 03  | GUEST TOILET       | 1.75 X 2.20M <sup>2</sup>  |
| 04  | CORRIDOR           | 7.10 X 1.26 M <sup>2</sup> |
| 05  | MAID BEDROOM       | 1.87 X 2.10 M <sup>2</sup> |
| 06  | MAID BATHROOM      | 1.87 X 1.35 M <sup>2</sup> |
| 07  | GUEST BEDROOM      | 3.61 X 4.66 M <sup>2</sup> |
| 80  | GUEST BATHROOM     | 1.57 X 3.45 M <sup>2</sup> |
| 09  | DRIVERS BEDROOM    | 2.50 X 4.00 M <sup>2</sup> |
| 10  | DRIVERS BATHROOM   | 2.06 X 1.40 M <sup>2</sup> |
| BAS | SEMENT FLOOR AREA  | 117.00 M <sup>