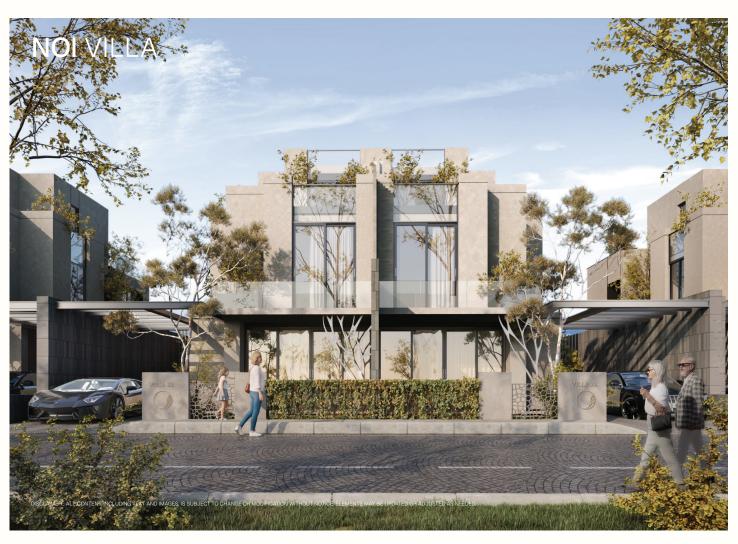

RESIDENCE

REFINED BY TIME RESERVED FOR YOU













#### **NOI VILLA**

### LOWER GROUND FLOOR

LOWER VILLA BUA =

152.00M<sup>2</sup>

 ROOM
 DIMENSIONS

 01
 CASUAL RECEPTION AND DINING
 6.75 X 6.50 M²

 02
 GUEST TOILET
 1.37 X 2.35 M²

 03
 KITCHEN
 2.75 X 5.25 M²

 04
 MAIDS BEDROOM
 2.95 X 2.10 M²

 05
 MAIDS BATHROOM
 1.50 X 2.25 M²

#### LOWER GROUND FLOOR AREA





### NOI VILLA

### LOWER FIRST FLOOR

LOWER VILLA BUA =

152.00M<sup>2</sup>

|    | ROOM            | DIMENSIONS                 |
|----|-----------------|----------------------------|
| 01 | MASTER BEDROOM  | 6.05 X 3.68 M <sup>2</sup> |
| 02 | MASTER BATHROOM | 2.15 X 3.00 M <sup>2</sup> |
| 03 | MASTER TERRACE  | 0.95 X 2.47 M <sup>2</sup> |
| 04 | BEDROOM 01      | 3.75 X 4.00 M <sup>2</sup> |
| 05 | BEDROOM 02      | 3.85 X 4.08 M <sup>2</sup> |
| 06 | BATHRO