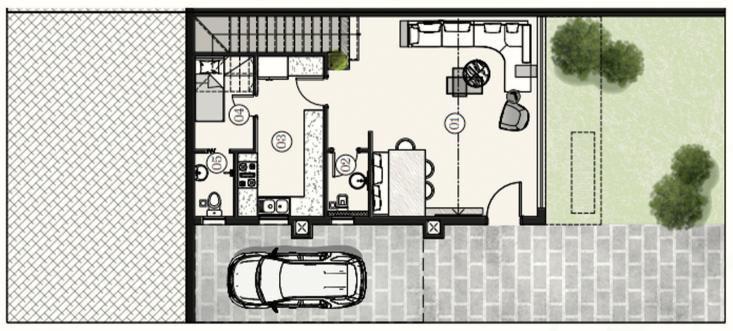

### LOWER GROUND FLOOR

LOWER VILLA BUA =

152.00M<sup>2</sup>

 ROOM
 DIMENSIONS

 01
 CASUAL RECEPTION AND DINING
 6.75 X 6.50 M²

 02
 GUEST TOILET
 1.37 X 2.35 M²

 03
 KITCHEN
 2.75 X 5.25 M²

 04
 MAIDS BEDROOM
 2.95 X 2.10 M²

 05
 MAIDS BATHROOM
 1.50 X 2.25 M²

#### LOWER GROUND FLOOR AREA