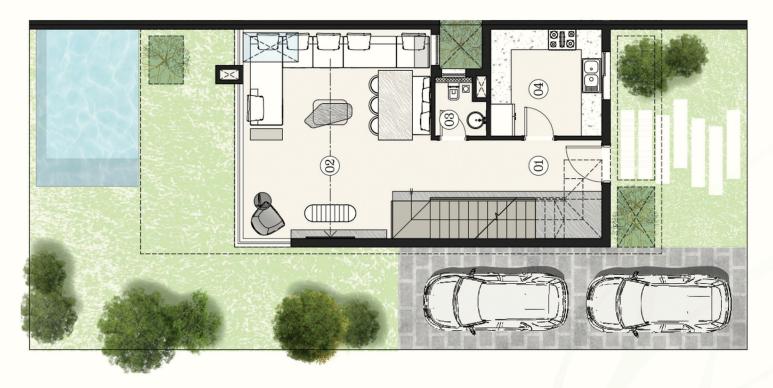

### GROUND FLOOR / TYPE A **1**

BUA =  $192M^2$ 

|    | ROOM                           | DIMENSIONS                 |
|----|--------------------------------|----------------------------|
| 01 | ENTRANCE HALL                  | 5.25 X 1.55 M <sup>2</sup> |
| 02 | CASUAL RECEPTION & DINING AREA | 6.00 X 6.50 M <sup>2</sup> |
| 03 | GUEST TOILET                   | 1.62 X 2.05 M <sup>2</sup> |
| 04 | KITCHEN                        | 3.75 X 3.30 M <sup>2</sup> |
|    |                                |                            |

GROUND FLOOR AREA 72.00 M<sup>2</sup>

### GROUND FLOOR / TYPE B' R

BUA =  $188M^2$ 

|    | ROOM                           | DIMENSIONS                 |
|----|--------------------------------|----------------------------|
| 01 | ENTRANCE HALL                  | 5.25 X 1.55 M <sup>2</sup> |
| 02 | CASUAL RECEPTION & DINING AREA | 6.00 X 6.50 M <sup>2</sup> |
| 03 | GUEST TOILET                   | 1.62 X 2.05 M <sup>2</sup> |
| 04 | KITCHEN                        | 3.75 X 3.30 M <sup>2</sup> |
|    |                                |                            |

## GROUND FLOOR / TYPE A ®

BUA =  $170M^2$ 

|    | ROOM                           | DIMENSIONS                 |
|----|--------------------------------|----------------------------|
| 01 | ENTRANCE HALL                  | 5.25 X 1.55 M <sup>2</sup> |
| 02 | CASUAL RECEPTION & DINING AREA | 6.00 X 6.50 M <sup>2</sup> |
| 03 | GUEST TOILET                   | 1.62 X 2.05 M <sup>2</sup> |
| 04 | KITCHEN                        | 3.75 X 3.30 M <sup>2</sup> |
|    |                                |                            |

### GROUND FLOOR / TYPE B'

BUA =  $165M^2$ 

|    | ROOM                           | DIMENSIONS                 |
|----|--------------------------------|----------------------------|
| 01 | ENTRANCE HALL                  | 5.25 X 1.55 M <sup>2</sup> |
| 02 | CASUAL RECEPTION & DINING AREA | 6.00 X 6.50 M <sup>2</sup> |
| 03 | GUEST TOILET                   | 1.62 X 2.05 M <sup>2</sup> |
| 04 | KITCHEN                        | 3.75 X 3.30 M <sup>2</sup> |
|    |                                |                            |