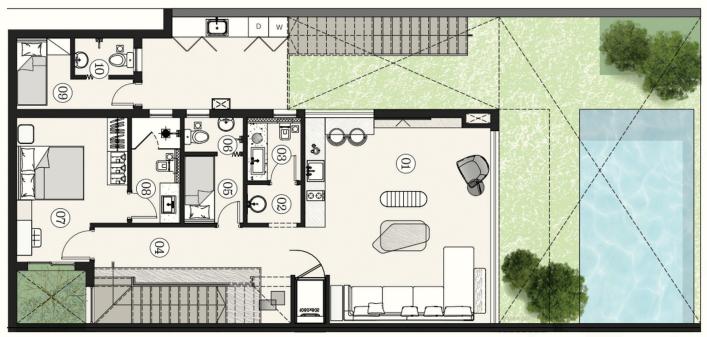

### UPPER GROUND FLOOR

UPPER VILLA BUA =

191.00 M<sup>2</sup>

|    | ROOM                        | DIMENSIONS                 |
|----|-----------------------------|----------------------------|
| 01 | CASUAL RECEPTION AND DINING | 6.80 X 6.50 M <sup>2</sup> |
| 02 | LOBBY                       | 1.42 X 1.35 M <sup>2</sup> |
| 03 | GUEST TOILET                | 1.48 X 2.25 M <sup>2</sup> |
| 04 | KITCHEN                     | 4.60 X 3.25 M <sup>2</sup> |
| 05 | MAIDS BEDROOM               | 2.60 X 2.00 M <sup>2</sup> |
| 06 | MAIDS BATHROOM              | 1.60 X 2.00 M <sup>2</sup> |
|    |                             |                            |

UPPER GROUND FLOOR AREA

73.00 M<sup>2</sup>