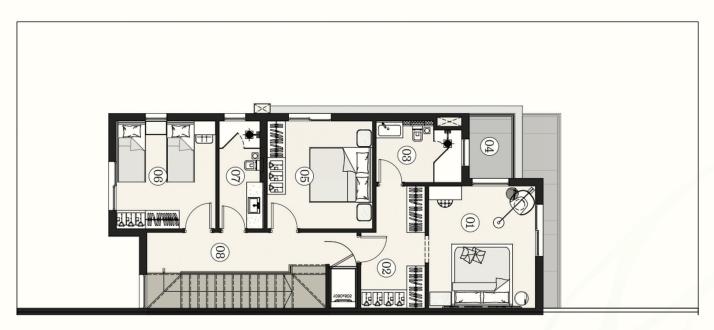

### FIRST FLOOR

TW01 BUA =

327.00 M<sup>2</sup>

|    | ROOM            | DIMENSIONS                 |
|----|-----------------|----------------------------|
| 01 | MASTER BEDROOM  | 3.80 X 4.37 M <sup>2</sup> |
| 02 | MASTER DRESSING | 2.22 X 4.20 M <sup>2</sup> |
| 03 | MASTER BATHROOM | 3.10 X 2.30 M <sup>2</sup> |
| 04 | MASTER TERRACE  | 1.50 X 2.13 M <sup>2</sup> |
| 05 | BEDROOM 01      | 3.65 X 3.85 M <sup>2</sup> |
| 06 | BEDROOM 02      | 3.55 X 3.84 M <sup>2</sup> |
| 07 | BATHROOM        | 1.57 X 3.85 M <sup>2</sup> |
| 80 | CORRIDOR        | 7.20 X 1.45 M <sup>2</sup> |
|    |                 |                            |

FIRST FLOOR AREA WITH TERRACE 88.00 M<sup>2</sup>